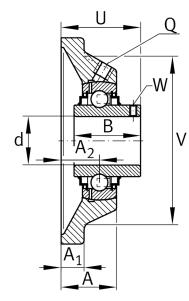

### Main Dimensions & Performance Data

| d               | 16 mm    | Bore diameter                     |
|-----------------|----------|-----------------------------------|
| L               | 76 mm    | Flange width                      |
| U               | 32,9 mm  | Total height unit                 |
| C r             | 10.100 N | Basic dynamic load rating, radial |
| C <sub>0r</sub> | 4.750 N  | Basic static load rating, radial  |
| C <sub>ur</sub> | 202 N    | Fatigue load limit, radial        |
|                 | 0,44 kg  | Weight                            |

### Dimensions

| А              | 27 mm          | Height housing                |
|----------------|----------------|-------------------------------|
|                | 1              | Number of housings            |
| A <sub>1</sub> | 9,5 mm         | Thickness of flange           |
| A <sub>2</sub> | 17 mm          | Distance raceway              |
|                | CJ03           | Housing                       |
|                | GYE16-XL-KRR-B | Bearing designation           |
| В              | 27,4 mm        | Width                         |
| V              | 58 mm          | Shoulder diameter housing     |
| Q              | M6             | Connection thread lubrication |