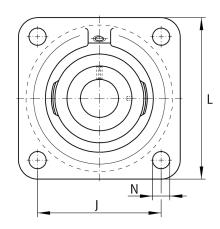

### Main Dimensions & Performance Data

| d               | 16 mm    | Bore diameter                     |
|-----------------|----------|-----------------------------------|
| L               | 76 mm    | Flange width                      |
| U               | 32,9 mm  | Total height unit                 |
| C r             | 10.100 N | Basic dynamic load rating, radial |
| C <sub>0r</sub> | 4.750 N  | Basic static load rating, radial  |
| C <sub>ur</sub> | 202 N    | Fatigue load limit, radial        |
|                 | 0,44 kg  | Weight                            |

#### Mounting dimensions

| J | 54 mm   | Distance fixing bore     |
|---|---------|--------------------------|
| Ν | 11.5 mm | Fixing bore              |
| n | 4       | Number of screwing holes |