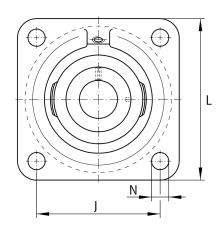

### Mounting dimensions

| J | 54 mm   | Distance fixing bore     |
|---|---------|--------------------------|
| Ν | 11.5 mm | Fixing bore              |
| n | 4       | Number of screwing holes |

The datasheet is only an overview of dimensions and basic load ratings of the selected product. Please always observe all further information and guidelines for this product. For further information you can use the contact form on our website.