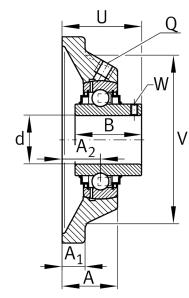

## Main Dimensions & Performance Data

| d               | 17 mm   | Bore diameter                     |
|-----------------|---------|-----------------------------------|
| L               | 76 mm   | Flange width                      |
| U               | 32,9 mm | Total height unit                 |
| C r             | 9.800 N | Basic dynamic load rating, radial |
| C <sub>Or</sub> | 4.750 N | Basic static load rating, radial  |
| C <sub>ur</sub> | 202 N   | Fatigue load limit, radial        |
|                 | 0,43 kg | Weight                            |

### Dimensions

| А              | 27 mm          | Height housing                |
|----------------|----------------|-------------------------------|
|                | 1              | Number of housings            |
| A <sub>1</sub> | 9,5 mm         | Thickness of flange           |
| A <sub>2</sub> | 17 mm          | Distance raceway              |
|                | CJ03           | Housing                       |
|                | GYE17-XL-KRR-B | Bearing designation           |
| В              | 27,4 mm        | Width                         |
| V              | 58 mm          | Shoulder diameter housing     |
| Q              | M6             | Connection thread lubrication |