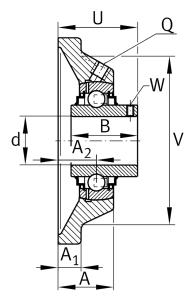

#### **Main Dimensions & Performance Data**

| d               | 55 mm    | Bore diameter                     |
|-----------------|----------|-----------------------------------|
| L               | 162 mm   | Flange width                      |
| U               | 64,4 mm  | Total height unit                 |
| C <sub>r</sub>  | 46.000 N | Basic dynamic load rating, radial |
| C <sub>0r</sub> | 29.000 N | Basic static load rating, radial  |
| C ur            | 1.520 N  | Fatigue load limit, radial        |
|                 | 3,41 kg  | Weight                            |

### **Dimensions**

| Α              | 43,5 mm        | Height housing                |
|----------------|----------------|-------------------------------|
|                | 1              | Number of housings            |
| A <sub>1</sub> | 15 mm          | Thickness of flange           |
| A <sub>2</sub> | 31 mm          | Distance raceway              |
|                | CJ11           | Housing                       |
|                | GYE55-XL-KRR-B | Bearing designation           |
| В              | 55,6 mm        | Width                         |
| V              | 140 mm         | Shoulder diameter housing     |
| Q              | Rp1/8          | Connection thread lubrication |