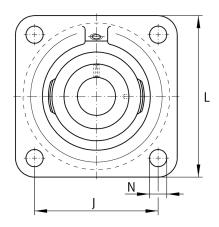

## **Mounting dimensions**

| J | 130 mm | Distance fixing bore     |
|---|--------|--------------------------|
| N | 18 mm  | Fixing bore              |
| n | 4      | Number of screwing holes |