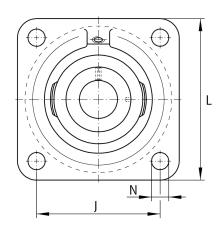

#### Mounting dimensions

| J | 150 mm | Distance fixing bore     |
|---|--------|--------------------------|
| Ν | 18 mm  | Fixing bore              |
| n | 4      | Number of screwing holes |

The datasheet is only an overview of dimensions and basic load ratings of the selected product. Please always observe all further information and guidelines for this product. For further information you can use the contact form on our website.