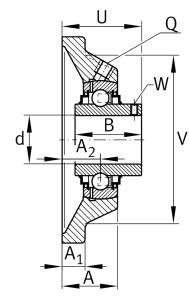

### Main Dimensions & Performance Data

| d               | 65 mm    | Bore diameter                     |
|-----------------|----------|-----------------------------------|
| L               | 188 mm   | Flange width                      |
| U               | 82,4 mm  | Total height unit                 |
| C <sub>r</sub>  | 66.000 N | Basic dynamic load rating, radial |
| C <sub>0r</sub> | 44.000 N | Basic static load rating, radial  |
| C ur            | 2.300 N  | Fatigue load limit, radial        |
|                 | 5,86 kg  | Weight                            |

#### Dimensions

| A              | 52 mm             | Height housing                |
|----------------|-------------------|-------------------------------|
|                | 1                 | Number of housings            |
| A 1            | 18 mm             | Thickness of flange           |
| A <sub>2</sub> | 38 mm             | Distance raceway              |
|                | CJ14              | Housing                       |
|                | GYE65-214-XL-KRR- | Bearing designation           |
|                | В                 |                               |
| В              | 74,6 mm           | Width                         |
| V              | 165 mm            | Shoulder diameter housing     |
| Q              | Rp1/8             | Connection thread lubrication |