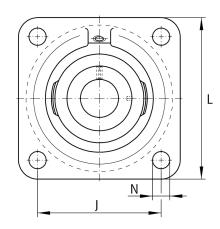

## Main Dimensions & Performance Data

| d               | 70 mm    | Bore diameter                     |
|-----------------|----------|-----------------------------------|
| L               | 188 mm   | Flange width                      |
| U               | 82,4 mm  | Total height unit                 |
| C r             | 66.000 N | Basic dynamic load rating, radial |
| C <sub>0r</sub> | 44.000 N | Basic static load rating, radial  |
| C <sub>ur</sub> | 2.300 N  | Fatigue load limit, radial        |
|                 | 5,31 kg  | Weight                            |

#### Mounting dimensions

| J | 150 mm | Distance fixing bore     |
|---|--------|--------------------------|
| Ν | 18 mm  | Fixing bore              |
| n | 4      | Number of screwing holes |

The datasheet is only an overview of dimensions and basic load ratings of the selected product. Please always observe all further information and guidelines for this product. For further information you can use the contact form on our website.