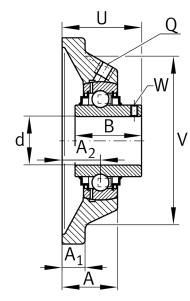

## Main Dimensions & Performance Data

| d               | 70 mm    | Bore diameter                     |
|-----------------|----------|-----------------------------------|
| L               | 188 mm   | Flange width                      |
| U               | 82,4 mm  | Total height unit                 |
| C r             | 66.000 N | Basic dynamic load rating, radial |
| C <sub>0r</sub> | 44.000 N | Basic static load rating, radial  |
| C <sub>ur</sub> | 2.300 N  | Fatigue load limit, radial        |
|                 | 5,31 kg  | Weight                            |

### Dimensions

| А              | 52 mm          | Height housing                |
|----------------|----------------|-------------------------------|
|                | 1              | Number of housings            |
| A <sub>1</sub> | 18 mm          | Thickness of flange           |
| A <sub>2</sub> | 38 mm          | Distance raceway              |
|                | CJ14           | Housing                       |
|                | GYE70-XL-KRR-B | Bearing designation           |
| В              | 74,6 mm        | Width                         |
| V              | 165 mm         | Shoulder diameter housing     |
| Q              | Rp1/8          | Connection thread lubrication |