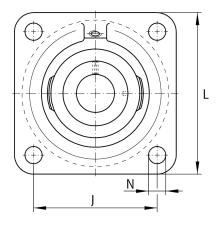

## **Mounting dimensions**

| J | 153 mm | Distance fixing bore     |
|---|--------|--------------------------|
| N | 23 mm  | Fixing bore              |
| n | 4      | Number of screwing holes |