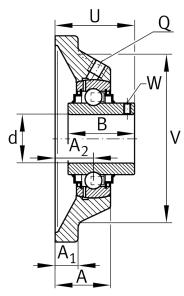

#### **Main Dimensions & Performance Data**

| d               | 75 mm    | Bore diameter                     |
|-----------------|----------|-----------------------------------|
| L               | 197 mm   | Flange width                      |
| U               | 85,8 mm  | Total height unit                 |
| C <sub>r</sub>  | 66.000 N | Basic dynamic load rating, radial |
| C <sub>0r</sub> | 44.500 N | Basic static load rating, radial  |
| C ur            | 2.300 N  | Fatigue load limit, radial        |
|                 | 5,73 kg  | Weight                            |

### **Dimensions**

| Α              | 55,8 mm        | Height housing                |
|----------------|----------------|-------------------------------|
|                | 1              | Number of housings            |
| A <sub>1</sub> | 20 mm          | Thickness of flange           |
| A <sub>2</sub> | 41,3 mm        | Distance raceway              |
|                | CJ15           | Housing                       |
|                | GYE75-XL-KRR-B | Bearing designation           |
| В              | 77,8 mm        | Width                         |
| V              | 170 mm         | Shoulder diameter housing     |
| Q              | M6             | Connection thread lubrication |