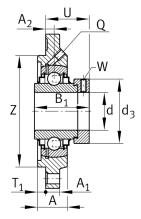

#### **Main Dimensions & Performance Data**

| d               | 25 mm    | Bore diameter                     |
|-----------------|----------|-----------------------------------|
| Н               | 115 mm   | Height flange                     |
| Н               | 115 mm   | Flange width                      |
| U               | 36,4 mm  | Total height unit                 |
| C <sub>r</sub>  | 14.900 N | Basic dynamic load rating, radial |
| C <sub>0r</sub> | 7.800 N  | Basic static load rating, radial  |
| C <sub>ur</sub> | 410 N    | Fatigue load limit, radial        |
|                 | 0,83 kg  | Weight                            |

#### **Dimensions**

| Α              | 22 mm         | Height housing                |
|----------------|---------------|-------------------------------|
|                | 1             | Number of housings            |
| A <sub>1</sub> | 9 mm          | Thickness of flange           |
| A <sub>2</sub> | 9,5 mm        | Distance raceway              |
|                | GG.FE05       | Housing                       |
|                | GE25-XL-KRR-B | Bearing designation           |
| B <sub>1</sub> | 44,5 mm       | Locking collar total width    |
| Q              | M6            | Connection thread lubrication |