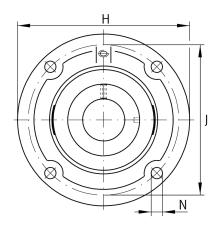

## **Mounting dimensions**

| J              | 92 mm | Distance fixing bore          |
|----------------|-------|-------------------------------|
| J              | 92 mm | Pitch circle diameter (holes) |
| N              | 9 mm  | Fixing bore                   |
| T <sub>1</sub> | 3 mm  | Height spigot                 |
| Z              | 75 mm | Diameter spigot               |
|                | h8    | Diameter spigot clearance     |
| n              | 4     | Number of screwing holes      |