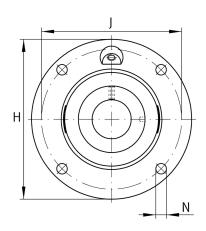

### Mounting dimensions

| J | 177 mm | Pitch circle diameter (holes) |  |
|---|--------|-------------------------------|--|
| Ν | 18 mm  | Fixing bore                   |  |
| Z | 150 mm | Diameter spigot               |  |
|   | h8     | Diameter spigot clearance     |  |
| n | 4      | Number of screwing holes      |  |