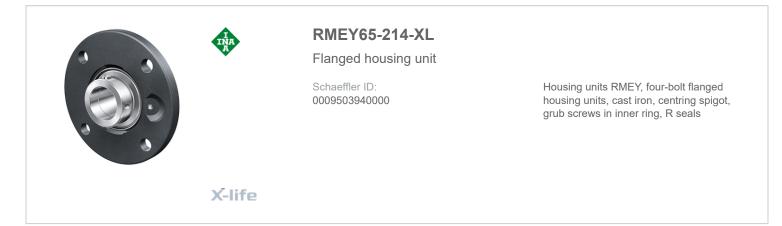

# SCHAEFFLER



## Technical information





### Main Dimensions & Performance Data

| d               | 65 mm    | Bore diameter                     |
|-----------------|----------|-----------------------------------|
| Н               | 215 mm   | Height flange                     |
| U               | 44,4 mm  | Total height unit                 |
| C r             | 66.000 N | Basic dynamic load rating, radial |
| C <sub>0r</sub> | 44.000 N | Basic static load rating, radial  |
| C <sub>ur</sub> | 1.870 N  | Fatigue load limit, radial        |
|                 | 5,16 kg  | Weight                            |

#### Dimensions

| А              | 32 mm             | Height housing                |
|----------------|-------------------|-------------------------------|
|                | 1