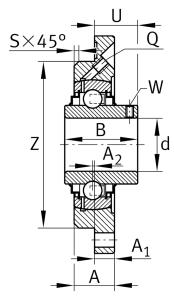

### Main Dimensions & Performance Data

| d               | 65 mm    | Bore diameter                     |
|-----------------|----------|-----------------------------------|
| Н               | 215 mm   | Height flange                     |
| U               | 44,4 mm  | Total height unit                 |
| C r             | 66.000 N | Basic dynamic load rating, radial |
| C <sub>0r</sub> | 44.000 N | Basic static load rating, radial  |
| C <sub>ur</sub> | 1.870 N  | Fatigue load limit, radial        |
|                 | 5,16 kg  | Weight                            |

#### Dimensions

| А              | 32 mm             | Height housing                |
|----------------|-------------------|-------------------------------|
|                | 1                 | Number of housings            |
| A <sub>1</sub> | 18 mm             | Thickness of flange           |
|                | GG.ME14           | Housing                       |
|                | GYE65-214-XL-KRR- | Bearing designation           |
|                | В                 |                               |
| В              | 74,6 mm           | Width                         |
| S              | 6 mm              | Chamfer width                 |
| Q              | Rp1/8             | Connection thread lubrication |
|                |                   |                               |