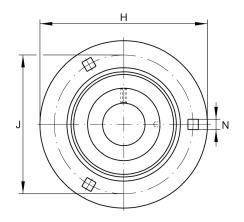

#### **Main Dimensions & Performance Data**

| d                 | 25 mm    | Bore diameter                     |
|-------------------|----------|-----------------------------------|
| Н                 | 95 mm    | Height flange                     |
| U                 | 21,7 mm  | Total height unit                 |
| C <sub>r</sub>    | 13.400 N | Basic dynamic load rating, radial |
| C <sub>0r</sub>   | 7.500 N  | Basic static load rating, radial  |
| C ur              | 370 N    | Fatigue load limit, radial        |
| C <sub>Or G</sub> | 3.650 N  | Load carrying capacity (housing)  |
|                   | 0,37 kg  | Weight                            |

### **Dimensions**

| А | 8,7 mm        | Height housing            |
|---|---------------|---------------------------|
|   | 2             | Number of housings        |
|   | FLAN52-MSB-VA | Housing                   |
|   | SUC205        | Bearing designation       |
| В | 34,1 mm       | Width                     |
| S | 2 mm          | Thickness of flange       |
| V | 60 mm         | Shoulder diameter housing |

### **Mounting dimensions**

| J | 76 mm  | Pitch circle diameter (holes) |
|---|--------|-------------------------------|
| N | 8,7 mm | Fixing square                 |
| n | 3      | Number of screwing holes      |