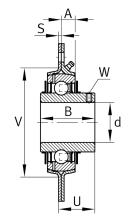

#### **Main Dimensions & Performance Data**

| d                 | 25 mm    | Bore diameter                     |
|-------------------|----------|-----------------------------------|
| Н                 | 95 mm    | Height flange                     |
| U                 | 21,7 mm  | Total height unit                 |
| C <sub>r</sub>    | 13.400 N | Basic dynamic load rating, radial |
| C <sub>0r</sub>   | 7.500 N  | Basic static load rating, radial  |
| C ur              | 370 N    | Fatigue load limit, radial        |
| C <sub>Or G</sub> | 3.650 N  | Load carrying capacity (housing)  |
|                   | 0,37 kg  | Weight                            |

### **Dimensions**

| А | 8,7 mm        | Height housing            |
|---|---------------|---------------------------|
|   | 2             | Number of housings        |
|   | FLAN52-MSB-VA | Housing                   |
|   | SUC205        | Bearing designation       |
| В | 34,1 mm       | Width                     |
| S | 2 mm          | Thickness of flange       |
| V | 60 mm         | Shoulder diameter housing |

### **Mounting dimensions**

| J | 76 mm  | Pitch circle diameter (holes) |
|---|--------|-------------------------------|
| N | 8,7 mm | Fixing square                 |
| n | 3      | Number of screwing holes      |