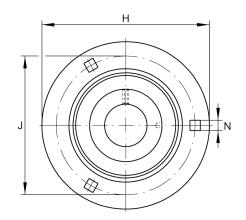

#### **Main Dimensions & Performance Data**

| d                 | 30 mm    | Bore diameter                     |
|-------------------|----------|-----------------------------------|
| Н                 | 112,7 mm | Height flange                     |
| U                 | 24,7 mm  | Total height unit                 |
| C <sub>r</sub>    | 18.700 N | Basic dynamic load rating, radial |
| C <sub>0r</sub>   | 10.700 N | Basic static load rating, radial  |
| C ur              | 530 N    | Fatigue load limit, radial        |
| C <sub>Or G</sub> | 5.000 N  | Load carrying capacity (housing)  |
|                   | 0,6 kg   | Weight                            |

#### **Dimensions**

| А | 9 mm          | Height housing            |
|---|---------------|---------------------------|
|   | 2             | Number of housings        |
|   | FLAN62-MSB-VA | Housing                   |
|   | SUC206        | Bearing designation       |
| В | 38,1 mm       | Width                     |
| S | 2,5 mm        | Thickness of flange       |
| V | 71 mm         | Shoulder diameter housing |

## **Mounting dimensions**

| J | 90,5 mm | Pitch circle diameter (holes) |
|---|---------|-------------------------------|
| N | 10,5 mm | Fixing square                 |
| n | 3       | Number of screwing holes      |