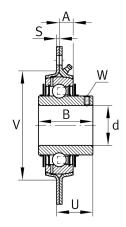

#### **Main Dimensions & Performance Data**

| d                 | 30 mm    | Bore diameter                     |
|-------------------|----------|-----------------------------------|
| Н                 | 112,7 mm | Height flange                     |
| U                 | 24,7 mm  | Total height unit                 |
| C <sub>r</sub>    | 18.700 N | Basic dynamic load rating, radial |
| C <sub>0r</sub>   | 10.700 N | Basic static load rating, radial  |
| C ur              | 530 N    | Fatigue load limit, radial        |
| C <sub>Or G</sub> | 5.000 N  | Load carrying capacity (housing)  |
|                   | 0,6 kg   | Weight                            |

#### **Dimensions**

| А | 9 mm          | Height housing            |
|---|---------------|---------------------------|
|   | 2             | Number of housings        |
|   | FLAN62-MSB-VA | Housing                   |
|   | SUC206        | Bearing designation       |
| В | 38,1 mm       | Width                     |
| S | 2,5 mm        | Thickness of flange       |
| V | 71 mm         | Shoulder diameter housing |

## **Mounting dimensions**

| J | 90,5 mm | Pitch circle diameter (holes) |
|---|---------|-------------------------------|
| N | 10,5 mm | Fixing square                 |
| n | 3       | Number of screwing holes      |