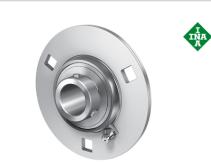

# Flanged housing unit

Schaeffler ID: 0004466290000

Housing units RRY..-VA, three/four-bolt flanged housing units, sheet steel, grub screws in inner ring, R seals, with anti-corrosion protection, without relubrication facility