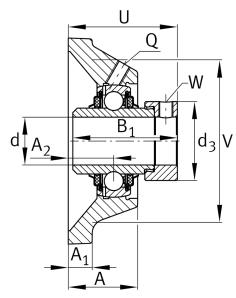

### Main Dimensions & Performance Data

| d               | 45 mm    | Bore diameter                     |
|-----------------|----------|-----------------------------------|
| L               | 137 mm   | Flange width                      |
| U               | 59,1 mm  | Total height unit                 |
| C r             | 34.500 N | Basic dynamic load rating, radial |
| C <sub>0r</sub> | 20.400 N | Basic static load rating, radial  |
| C <sub>ur</sub> | 970 N    | Fatigue load limit, radial        |
|                 | 2,37 kg  | Weight                            |

#### Dimensions

| А              | 35 mm         | Height housing                |
|----------------|---------------|-------------------------------|
|                | 1             | Number of housings            |
| A <sub>1</sub> | 13 mm         | Thickness of flange           |
| A <sub>2</sub> | 24 mm         | Distance raceway              |
|                | CJ09          | Housing                       |
|                | GE45-XL-KTT-B | Bearing designation           |
| V              | 116 mm        | Shoulder diameter housing     |
| Q              | Rp1/8         | Connection thread lubrication |
|                |               |                               |