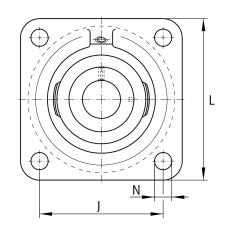

### Mounting dimensions

| J | 105 mm | Distance fixing bore     |
|---|--------|--------------------------|
| Ν | 14 mm  | Fixing bore              |
| n | 4      | Number of screwing holes |

The datasheet is only an overview of dimensions and basic load ratings of the selected product. Please always observe all further information and guidelines for this product. For further information you can use the contact form on our website.