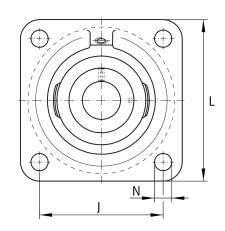

### Main Dimensions & Performance Data

| d               | 55 mm    | Bore diameter                     |
|-----------------|----------|-----------------------------------|
| L               | 162 mm   | Flange width                      |
| U               | 74,6 mm  | Total height unit                 |
| C r             | 46.000 N | Basic dynamic load rating, radial |
| C <sub>0r</sub> | 29.000 N | Basic static load rating, radial  |
| C <sub>ur</sub> | 1.520 N  | Fatigue load limit, radial        |
|                 | 3,49 kg  | Weight                            |

#### **Mounting dimensions**

| J | 130 mm | Distance fixing bore     |
|---|--------|--------------------------|
| Ν | 18 mm  | Fixing bore              |
| n | 4      | Number of screwing holes |