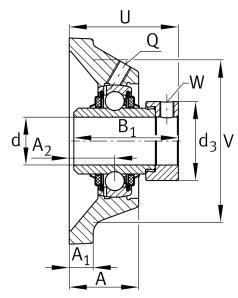

### Main Dimensions & Performance Data

| d               | 55 mm    | Bore diameter                     |
|-----------------|----------|-----------------------------------|
| L               | 162 mm   | Flange width                      |
| U               | 74,6 mm  | Total height unit                 |
| C r             | 46.000 N | Basic dynamic load rating, radial |
| C <sub>0r</sub> | 29.000 N | Basic static load rating, radial  |
| C <sub>ur</sub> | 1.520 N  | Fatigue load limit, radial        |
|                 | 3,49 kg  | Weight                            |

#### Dimensions

| А              | 43,5 mm       | Height housing                |
|----------------|---------------|-------------------------------|
|                | 1             | Number of housings            |
| A <sub>1</sub> | 15 mm         | Thickness of flange           |
| A <sub>2</sub> | 31 mm         | Distance raceway              |
|                | CJ11          | Housing                       |
|                | GE55-XL-KTT-B | Bearing designation           |
| V              | 140 mm        | Shoulder diameter housing     |
| Q              | Rp1/8         | Connection thread lubrication |
|                |               |                               |