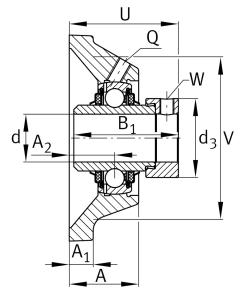

#### **Main Dimensions & Performance Data**

| d               | 60 mm    | Bore diameter                     |
|-----------------|----------|-----------------------------------|
| L               | 175 mm   | Flange width                      |
| U               | 80,9 mm  | Total height unit                 |
| C <sub>r</sub>  | 56.000 N | Basic dynamic load rating, radial |
| C <sub>0r</sub> | 36.000 N | Basic static load rating, radial  |
| C <sub>ur</sub> | 1.870 N  | Fatigue load limit, radial        |
|                 | 4,25 kg  | Weight                            |

### **Dimensions**

| А              | 47,5 mm       | Height housing                |
|----------------|---------------|-------------------------------|
|                | 1             | Number of housings            |
| A <sub>1</sub> | 16 mm         | Thickness of flange           |
| A <sub>2</sub> | 34 mm         | Distance raceway              |
|                | CJ12          | Housing                       |
|                | GE60-XL-KTT-B | Bearing designation           |
|                | KASK12        | Protecting cap                |
| V              | 150 mm        | Shoulder diameter housing     |
| Q              | Rp1/8         | Connection thread lubrication |