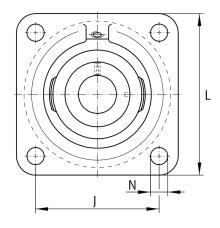

#### **Main Dimensions & Performance Data**

| d               | 60 mm    | Bore diameter                     |
|-----------------|----------|-----------------------------------|
| L               | 175 mm   | Flange width                      |
| U               | 80,9 mm  | Total height unit                 |
| C <sub>r</sub>  | 56.000 N | Basic dynamic load rating, radial |
| C <sub>0r</sub> | 36.000 N | Basic static load rating, radial  |
| C <sub>ur</sub> | 1.870 N  | Fatigue load limit, radial        |
|                 | 4,25 kg  | Weight                            |

### **Mounting dimensions**

| J | 143 mm | Distance fixing bore     |
|---|--------|--------------------------|
| N | 18 mm  | Fixing bore              |
| n | 4      | Number of screwing holes |