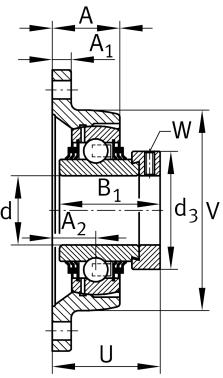

#### **Main Dimensions & Performance Data**

| d               | 30 mm    | Bore diameter                     |
|-----------------|----------|-----------------------------------|
| L               | 80 mm    | Flange width                      |
| Н               | 142 mm   | Height flange                     |
| U               | 50,2 mm  | Total height unit                 |
| C <sub>r</sub>  | 20.700 N | Basic dynamic load rating, radial |
| C <sub>0r</sub> | 11.300 N | Basic static load rating, radial  |
| C ur            | 590 N    | Fatigue load limit, radial        |
|                 | 0,9 kg   | Weight                            |

#### **Dimensions**

| Α              | 29 mm         | Height housing                |
|----------------|---------------|-------------------------------|
|                | 1             | Number of housings            |
| A <sub>1</sub> | 12 mm         | Thickness of flange           |
| A <sub>2</sub> | 20 mm         | Distance raceway              |
|                | CJT06         | Housing                       |
|                | GE30-XL-KTT-B | Bearing designation           |
|                | KASK06        | Protecting cap                |
| V              | 80 mm         | Shoulder diameter housing     |
| Q              | M6            | Connection thread lubrication |