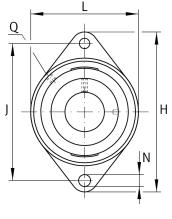

# Mounting dimensions

| J | 116,5 mm | Distance fixing bore     |
|---|----------|--------------------------|
| N | 11.5 mm  | Fixing bore              |
| n | 2        | Number of screwing holes |