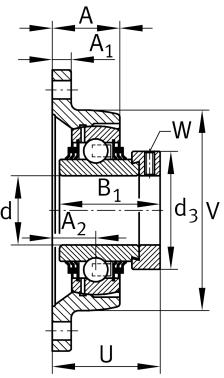

#### **Main Dimensions & Performance Data**

| d               | 40 mm    | Bore diameter                     |
|-----------------|----------|-----------------------------------|
| L               | 105 mm   | Flange width                      |
| Н               | 172 mm   | Height flange                     |
| U               | 59,1 mm  | Total height unit                 |
| C <sub>r</sub>  | 34.500 N | Basic dynamic load rating, radial |
| C <sub>0r</sub> | 19.800 N | Basic static load rating, radial  |
| C ur            | 840 N    | Fatigue load limit, radial        |
|                 | 1,7 kg   | Weight                            |

#### **Dimensions**

| A              | 34,5 mm       | Height housing                |
|----------------|---------------|-------------------------------|
|                | 1             | Number of housings            |
| A <sub>1</sub> | 13 mm         | Thickness of flange           |
| A <sub>2</sub> | 24 mm         | Distance raceway              |
|                | CJT08         | Housing                       |
|                | GE40-XL-KTT-B | Bearing designation           |
|                | KASK08        | Protecting cap                |
| V              | 105 mm        | Shoulder diameter housing     |
| Q              | Rp1/8         | Connection thread lubrication |