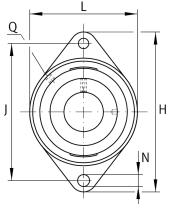

#### **Main Dimensions & Performance Data**

| d               | 40 mm    | Bore diameter                     |
|-----------------|----------|-----------------------------------|
| L               | 105 mm   | Flange width                      |
| Н               | 172 mm   | Height flange                     |
| U               | 59,1 mm  | Total height unit                 |
| C <sub>r</sub>  | 34.500 N | Basic dynamic load rating, radial |
| C <sub>0r</sub> | 19.800 N | Basic static load rating, radial  |
| C ur            | 840 N    | Fatigue load limit, radial        |
|                 | 1,7 kg   | Weight                            |

#### **Dimensions**

| A              | 34,5 mm       | Height housing                |
|----------------|---------------|-------------------------------|
|                | 1             | Number of housings            |
| A <sub>1</sub> | 13 mm         | Thickness of flange           |
| A <sub>2</sub> | 24 mm         | Distance raceway              |
|                | CJT08         | Housing                       |
|                | GE40-XL-KTT-B | Bearing designation           |
|                | KASK08        | Protecting cap                |
| V              | 105 mm        | Shoulder diameter housing     |
| Q              | Rp1/8         | Connection thread lubrication |

# Mounting dimensions

| J | 143,5 mm | Distance fixing bore     |
|---|----------|--------------------------|
| N | 14 mm    | Fixing bore              |
| n | 2        | Number of screwing holes |