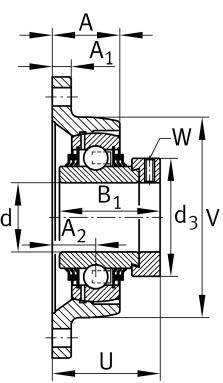

## Main Dimensions & Performance Data

| d               | 45 mm    | Bore diameter                     |
|-----------------|----------|-----------------------------------|
| L               | 111 mm   | Flange width                      |
| Н               | 180 mm   | Height flange                     |
| U               | 59,1 mm  | Total height unit                 |
| C <sub>r</sub>  | 34.500 N | Basic dynamic load rating, radial |
| C <sub>0r</sub> | 20.400 N | Basic static load rating, radial  |
| C <sub>ur</sub> | 1.060 N  | Fatigue load limit, radial        |
|                 | 1,92 kg  | Weight                            |

#### **Dimensions**

| А              | 35 mm         | Height housing                |
|----------------|---------------|-------------------------------|
|                | 1             | Number of housings            |
| A <sub>1</sub> | 13 mm         | Thickness of flange           |
| A <sub>2</sub> | 24 mm         | Distance raceway              |
|                | CJT09         | Housing                       |
|                | GE45-XL-KTT-B | Bearing designation           |
| V              | 111 mm        | Shoulder diameter housing     |
| Q              | Rp1/8         | Connection thread lubrication |