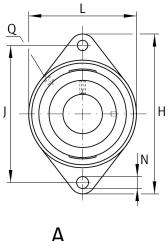

## Main Dimensions & Performance Data

| d               | 45 mm    | Bore diameter                     |
|-----------------|----------|-----------------------------------|
| L               | 111 mm   | Flange width                      |
| Н               | 180 mm   | Height flange                     |
| U               | 59,1 mm  | Total height unit                 |
| C <sub>r</sub>  | 34.500 N | Basic dynamic load rating, radial |
| C <sub>0r</sub> | 20.400 N | Basic static load rating, radial  |
| C <sub>ur</sub> | 1.060 N  | Fatigue load limit, radial        |
|                 | 1,92 kg  | Weight                            |

#### **Dimensions**

| А              | 35 mm         | Height housing                |
|----------------|---------------|-------------------------------|
|                | 1             | Number of housings            |
| A <sub>1</sub> | 13 mm         | Thickness of flange           |
| A <sub>2</sub> | 24 mm         | Distance raceway              |
|                | CJT09         | Housing                       |
|                | GE45-XL-KTT-B | Bearing designation           |
| V              | 111 mm        | Shoulder diameter housing     |
| Q              | Rp1/8         | Connection thread lubrication |

# **Mounting dimensions**

| J | 148,5 mm | Distance fixing bore     |
|---|----------|--------------------------|
| N | 14 mm    | Fixing bore              |
| n | 2        | Number of screwing holes |