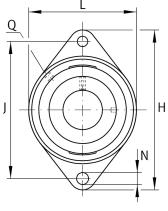

### **Dimensions**

| Α              | 43,5 mm       | Height housing                |
|----------------|---------------|-------------------------------|
|                | 1             | Number of housings            |
| A <sub>1</sub> | 15 mm         | Thickness of flange           |
| A <sub>2</sub> | 31 mm         | Distance raceway              |
|                | CJT11         | Housing                       |
|                | GE55-XL-KTT-B | Bearing designation           |
| V              | 134 mm        | Shoulder diameter housing     |
| Q              | M6            | Connection thread lubrication |

# **Mounting dimensions**

| J | 184 mm | Distance fixing bore     |
|---|--------|--------------------------|
| N | 18 mm  | Fixing bore              |
| n | 2      | Number of screwing holes |