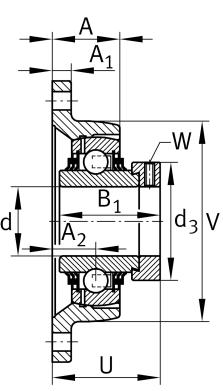

### **Main Dimensions & Performance Data**

| d               | 55 mm    | Bore diameter                     |
|-----------------|----------|-----------------------------------|
| L               | 134 mm   | Flange width                      |
| Н               | 222 mm   | Height flange                     |
| U               | 74,6 mm  | Total height unit                 |
| C <sub>r</sub>  | 46.000 N | Basic dynamic load rating, radial |
| C <sub>0r</sub> | 29.000 N | Basic static load rating, radial  |
| C ur            | 1.520 N  | Fatigue load limit, radial        |
|                 | 3,14 kg  | Weight                            |

### **Dimensions**

| Α              | 43,5 mm       | Height housing                |
|----------------|---------------|-------------------------------|
|                | 1             | Number of housings            |
| A <sub>1</sub> | 15 mm         | Thickness of flange           |
| A <sub>2</sub> | 31 mm         | Distance raceway              |
|                | CJT11         | Housing                       |
|                | GE55-XL-KTT-B | Bearing designation           |
| V              | 134 mm        | Shoulder diameter housing     |
| Q              | M6            | Connection thread lubrication |