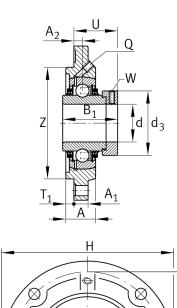

# Main Dimensions & Performance Data

| d               | 40 mm    | Bore diameter                     |
|-----------------|----------|-----------------------------------|
| Н               | 145 mm   | Height flange                     |
| U               | 46,4 mm  | Total height unit                 |
| C <sub>r</sub>  | 34.500 N | Basic dynamic load rating, radial |
| C <sub>0r</sub> | 19.800 N | Basic static load rating, radial  |
| C ur            | 840 N    | Fatigue load limit, radial        |
|                 | 1,71 kg  | Weight                            |

#### **Dimensions**

| Α              | 26 mm         | Height housing                |
|----------------|---------------|-------------------------------|
|                | 1             | Number of housings            |
| A <sub>1</sub> | 11,5 mm       | Thickness of flange           |
| A <sub>2</sub> | 11,5 mm       | Distance raceway              |
|                | FE08          | Housing                       |
|                | GE40-XL-KTT-B | Bearing designation           |
| B <sub>1</sub> | 56,5 mm       | Locking collar total width    |
| Q              | Rp1/8         | Connection thread lubrication |
|                |               |                               |

## **Mounting dimensions**

| J              | 120 mm  | Pitch circle diameter (holes) |
|----------------|---------|-------------------------------|
| N              | 11.5 mm | Fixing bore                   |
| T <sub>1</sub> | 4 mm    | Height spigot                 |
| Z              | 100 mm  | Diameter spigot               |
|                | h8      | Diameter spigot clearance     |
| n              | 4       | Number of screwing holes      |