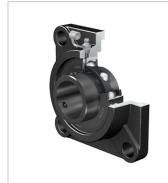

# Flanged housing unit

Schaeffler ID: 0800466810000

Flanged housing unit UCF

#### **Main Dimensions & Performance Data**

| d               | 20 mm    | Bore diameter                     |
|-----------------|----------|-----------------------------------|
| L               | 86 mm    | Flange width                      |
| U               | 33,3 mm  | Total height unit                 |
| C <sub>r</sub>  | 12.800 N | Basic dynamic load rating, radial |
| C <sub>0r</sub> | 6.600 N  | Basic static load rating, radial  |
| C ur            | 345 N    | Fatigue load limit, radial        |
|                 | 0,597 kg | Weight                            |

### **Dimensions**

| А              | 25,5 mm | Height housing                |
|----------------|---------|-------------------------------|
|                | 1       | Number of housings            |
| A <sub>1</sub> | 12 mm   | Thickness of flange           |
| A <sub>2</sub> | 15 mm   | Distance raceway              |
|                | F204    | Housing                       |
|                | UC204   | Bearing designation           |
| В              | 31 mm   | Width                         |
| Q              | M6      | Connection thread lubrication |