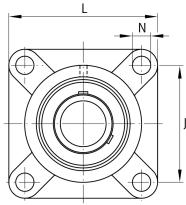

#### **Main Dimensions & Performance Data**

| d               | 20 mm    | Bore diameter                     |
|-----------------|----------|-----------------------------------|
| L               | 86 mm    | Flange width                      |
| U               | 33,3 mm  | Total height unit                 |
| C <sub>r</sub>  | 12.800 N | Basic dynamic load rating, radial |
| C <sub>0r</sub> | 6.600 N  | Basic static load rating, radial  |
| C ur            | 345 N    | Fatigue load limit, radial        |
|                 | 0,597 kg | Weight                            |

### **Dimensions**

| А              | 25,5 mm | Height housing                |
|----------------|---------|-------------------------------|
|                | 1       | Number of housings            |
| A <sub>1</sub> | 12 mm   | Thickness of flange           |
| A <sub>2</sub> | 15 mm   | Distance raceway              |
|                | F204    | Housing                       |
|                | UC204   | Bearing designation           |
| В              | 31 mm   | Width                         |
| Q              | M6      | Connection thread lubrication |

# **Mounting dimensions**

| J              | 64 mm | Distance fixing bore     |
|----------------|-------|--------------------------|
| N              | 12 mm | Fixing bore              |
| N <sub>1</sub> | 64 mm | Distance fixing bore     |
| n              | 4     | Number of screwing holes |