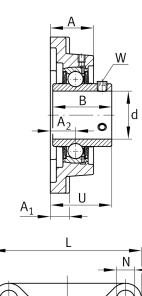

#### **Main Dimensions & Performance Data**

| d               | 20 mm    | Bore diameter                     |
|-----------------|----------|-----------------------------------|
| L               | 86 mm    | Flange width                      |
| U               | 33,3 mm  | Total height unit                 |
| C <sub>r</sub>  | 12.800 N | Basic dynamic load rating, radial |
| C <sub>0r</sub> | 6.600 N  | Basic static load rating, radial  |
| C ur            | 345 N    | Fatigue load limit, radial        |
|                 | 0,597 kg | Weight                            |

### **Dimensions**

| А              | 25,5 mm | Height housing                |
|----------------|---------|-------------------------------|
|                | 1       | Number of housings            |
| A <sub>1</sub> | 12 mm   | Thickness of flange           |
| A <sub>2</sub> | 15 mm   | Distance raceway              |
|                | F204    | Housing                       |
|                | UC204   | Bearing designation           |
| В              | 31 mm   | Width                         |
| Q              | M6      | Connection thread lubrication |

# **Mounting dimensions**

| J              | 64 mm | Distance fixing bore     |
|----------------|-------|--------------------------|
| N              | 12 mm | Fixing bore              |
| N <sub>1</sub> | 64 mm | Distance fixing bore     |
| n              | 4     | Number of screwing holes |