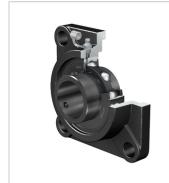

## **UCF208**

## Flanged housing unit

Schaeffler ID: 0808219440000

Flanged housing unit UCF