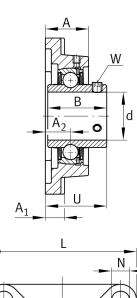

#### **Main Dimensions & Performance Data**

| d               | 40 mm    | Bore diameter                     |
|-----------------|----------|-----------------------------------|
| L               | 130 mm   | Flange width                      |
| U               | 51,2 mm  | Total height unit                 |
| C <sub>r</sub>  | 32.500 N | Basic dynamic load rating, radial |
| C <sub>0r</sub> | 19.800 N | Basic static load rating, radial  |
| C ur            | 1.030 N  | Fatigue load limit, radial        |
|                 | 1,934 kg | Weight                            |

### **Dimensions**

| А              | 36 mm   | Height housing                |
|----------------|---------|-------------------------------|
|                | 1       | Number of housings            |
| A <sub>1</sub> | 16 mm   | Thickness of flange           |
| A <sub>2</sub> | 21 mm   | Distance raceway              |
|                | F208    | Housing                       |
|                | UC208   | Bearing designation           |
| В              | 49,2 mm | Width                         |
| Q              | M6      | Connection thread lubrication |