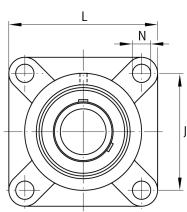

# **Mounting dimensions**

| J              | 102 mm | Distance fixing bore     |
|----------------|--------|--------------------------|
| Ν              | 16 mm  | Fixing bore              |
| N <sub>1</sub> | 102 mm | Distance fixing bore     |
| n              | 4      | Number of screwing holes |