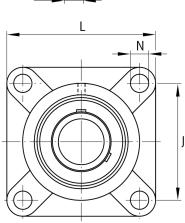

# **Mounting dimensions**

| J              | 105 mm | Distance fixing bore     |
|----------------|--------|--------------------------|
| N              | 16 mm  | Fixing bore              |
| N <sub>1</sub> | 105 mm | Distance fixing bore     |
| n              | 4      | Number of screwing holes |