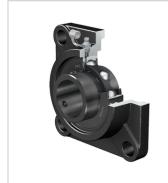

02.07.2021, 22:54:14 (GMT+08:00) SCHAEFFLER



FAG

# **UCF209**

# Flanged housing unit

Schaeffler ID: 0808221260000

Flanged housing unit UCF

### Technical information





#### **Main Dimensions & Performance Data**

| d               | 45 mm    | Bore diameter                     |
|-----------------|----------|-----------------------------------|
| L               | 137 mm   | Flange width                      |
| U               | 52,2 mm  | Total height unit                 |
| C <sub>r</sub>  | 32.500 N | Basic dynamic load rating, radial |
| C <sub>Or</sub> | 20.400 N | Basic static load rating, radial  |
| C ur            | 870 N    | Fatigue load limit, radial        |
|                 | 2,3 kg   | Weight                            |

### **Dimensions**

| А              | 38 mm   | Height housing                |
|----