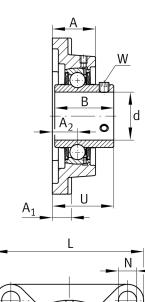

#### **Main Dimensions & Performance Data**

| d               | 45 mm    | Bore diameter                     |
|-----------------|----------|-----------------------------------|
| L               | 137 mm   | Flange width                      |
| U               | 52,2 mm  | Total height unit                 |
| C <sub>r</sub>  | 32.500 N | Basic dynamic load rating, radial |
| C <sub>Or</sub> | 20.400 N | Basic static load rating, radial  |
| C ur            | 870 N    | Fatigue load limit, radial        |
|                 | 2,3 kg   | Weight                            |

### **Dimensions**

| А              | 38 mm   | Height housing                |
|----------------|---------|-------------------------------|
|                | 1       | Number of housings            |
| A <sub>1</sub> | 18 mm   | Thickness of flange           |
| A <sub>2</sub> | 22 mm   | Distance raceway              |
|                | F209    | Housing                       |
|                | UC209   | Bearing designation           |
| В              | 49,2 mm | Width                         |
| Q              | M6      | Connection thread lubrication |

# **Mounting dimensions**

| J              | 105 mm | Distance fixing bore     |
|----------------|--------|--------------------------|
| N              | 16 mm  | Fixing bore              |
| N <sub>1</sub> | 105 mm | Distance fixing bore     |
| n              | 4      | Number of screwing holes |