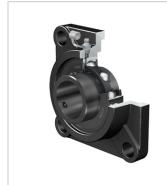

## **UCF211**

## Flanged housing unit

Schaeffler ID: 0808222150000 Flanged housing unit UCF

## Technical information

**Main Dimensions & Performance Data** 

| d               | 55 mm    | Bore diameter                     |
|-----------------|----------|-----------------------------------|
| L               | 163 mm   | Flange width                      |
| U               | 58,4 mm  | Total height unit                 |
| C <sub>r</sub>  | 43.500 N | Basic dynamic load rating, radial |
| C <sub>0r</sub> | 29.000 N | Basic static load rating, radial  |
| C ur            | 1.240 N  | Fatigue load limit, radial        |
|                 | 3,431 kg | Weight                            |

### **Dimensions**

| Α              | 43 mm   | Height housing                |
|----------------|---------|-------------------------------|
|                | 1       | Number of housings            |
| A <sub>1</sub> | 20 mm   | Thickness of flange           |
| A <sub>2</sub> | 25 mm   | Distance raceway              |
|                | F211    | Housing                       |
|                | UC211   | Bearing designation           |
| В              | 55,6 mm | Width                         |
| Q              | M6      | Connection thread lubrication |