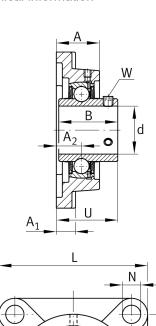

## Technical information

**Main Dimensions & Performance Data** 

| d               | 55 mm    | Bore diameter                     |
|-----------------|----------|-----------------------------------|
| L               | 163 mm   | Flange width                      |
| U               | 58,4 mm  | Total height unit                 |
| C <sub>r</sub>  | 43.500 N | Basic dynamic load rating, radial |
| C <sub>0r</sub> | 29.000 N | Basic static load rating, radial  |
| C ur            | 1.240 N  | Fatigue load limit, radial        |
|                 | 3,431 kg | Weight                            |

### **Dimensions**

| Α              | 43 mm   | Height housing                |
|----------------|---------|-------------------------------|
|                | 1       | Number of housings            |
| A <sub>1</sub> | 20 mm   | Thickness of flange           |
| A <sub>2</sub> | 25 mm   | Distance raceway              |
|                | F211    | Housing                       |
|                | UC211   | Bearing designation           |
| В              | 55,6 mm | Width                         |
| Q              | M6      | Connection thread lubrication |

# **Mounting dimensions**

| J              | 130 mm | Distance fixing bore     |
|----------------|--------|--------------------------|
| N              | 19 mm  | Fixing bore              |
| N <sub>1</sub> | 130 mm | Distance fixing bore     |
| n              | 4      | Number of screwing holes |