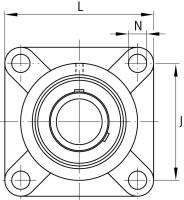

### Dimensions

| А              | 48 mm   | Height housing                |
|----------------|---------|-------------------------------|
|                | 1       | Number of housings            |
| A <sub>1</sub> | 20 mm   | Thickness of flange           |
| A <sub>2</sub> | 29 mm   | Distance raceway              |
|                | F212    | Housing                       |
|                | UC212   | Bearing designation           |
| В              | 68,7 mm | Width                         |
| Q              | M6      | Connection thread lubrication |
|                |         |                               |

### Mounting dimensions

| J              | 143 mm | Distance fixing bore     |
|----------------|--------|--------------------------|
| Ν              | 19 mm  | Fixing bore              |
| N <sub>1</sub> | 143 mm | Distance fixing bore     |
| n              | 4      | Number of screwing holes |