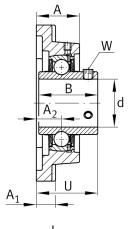

#### Main Dimensions & Performance Data

| d               | 60 mm    | Bore diameter                     |
|-----------------|----------|-----------------------------------|
| L               | 175 mm   | Flange width                      |
| U               | 68,7 mm  | Total height unit                 |
| C <sub>r</sub>  | 52.000 N | Basic dynamic load rating, radial |
| C <sub>0r</sub> | 36.000 N | Basic static load rating, radial  |
| C <sub>ur</sub> | 1.530 N  | Fatigue load limit, radial        |
|                 | 4,394 kg | Weight                            |

### Dimensions

| А              | 48 mm   | Height housing                |
|----------------|---------|-------------------------------|
|                | 1       | Number of housings            |
| A <sub>1</sub> | 20 mm   | Thickness of flange           |
| A <sub>2</sub> | 29 mm   | Distance raceway              |
|                | F212    | Housing                       |
|                | UC212   | Bearing designation           |
| В              | 68,7 mm | Width                         |
| Q              | M6      | Connection thread lubrication |
|                |         |                               |