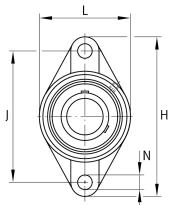

#### **Main Dimensions & Performance Data**

| d               | 55 mm    | Bore diameter                     |
|-----------------|----------|-----------------------------------|
| L               | 130 mm   | Flange width                      |
| Н               | 224 mm   | Height flange                     |
| U               | 58,4 mm  | Total height unit                 |
| C <sub>r</sub>  | 43.500 N | Basic dynamic load rating, radial |
| C <sub>0r</sub> | 29.000 N | Basic static load rating, radial  |
| C ur            | 1.240 N  | Fatigue load limit, radial        |
|                 | 2,87 kg  | Weight                            |

## **Mounting dimensions**

| J              | 184 mm   | Distance fixing bore          |
|----------------|----------|-------------------------------|
| J              | 150 mm   | Pitch circle diameter (holes) |
| Ν              | 19 mm    | Fixing bore                   |
| N <sub>1</sub> | 106,1 mm | Distance fixing bore          |
| n              | 2        | Number of screwing holes      |