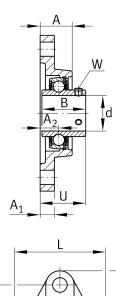

#### **Main Dimensions & Performance Data**

| d               | 55 mm    | Bore diameter                     |
|-----------------|----------|-----------------------------------|
| L               | 130 mm   | Flange width                      |
| Н               | 224 mm   | Height flange                     |
| U               | 58,4 mm  | Total height unit                 |
| C <sub>r</sub>  | 43.500 N | Basic dynamic load rating, radial |
| C <sub>0r</sub> | 29.000 N | Basic static load rating, radial  |
| C ur            | 1.240 N  | Fatigue load limit, radial        |
|                 | 2,87 kg  | Weight                            |

### **Dimensions**

| А              | 43 mm   | Height housing                |
|----------------|---------|-------------------------------|
|                | 1       | Number of housings            |
| A <sub>1</sub> | 20 mm   | Thickness of flange           |
| A <sub>2</sub> | 25 mm   | Distance raceway              |
|                | FL211   | Housing                       |
|                | UC211   | Bearing designation           |
| В              | 55,6 mm | Width                         |
| Q              | M6      | Connection thread lubrication |