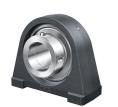

# Plummer block housing unit

Schaeffler ID: 0009493290000

Plummer block housing units PSHEY, cast iron housing, radial insert ball bearing with grub screws in inner ring, P seals

X-life

### **Main Dimensions & Performance Data**

| d              | 12 mm   | Bore diameter |
|----------------|---------|---------------|
| L              | 63 mm   | Length total  |
| H <sub>2</sub> | 57 mm   | Height        |
|                | 0,37 kg | Weight        |

#### **Dimensions**

| Н              | 30,2 mm        | Distance shaft axis           |
|----------------|----------------|-------------------------------|
|                | SHE03          | Housing                       |
|                | GAY12-XL-NPP-B | Bearing designation           |
| Α              | 30 mm          | Width (base)                  |
| A <sub>1</sub> | 18 mm          | Width (head)                  |
| Q              | M6             | Connection thread lubrication |