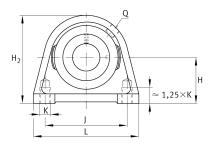

### **Main Dimensions & Performance Data**

| d              | 12 mm   | Bore diameter |
|----------------|---------|---------------|
| L              | 63 mm   | Length total  |
| H <sub>2</sub> | 57 mm   | Height        |
|                | 0,37 kg | Weight        |

#### **Dimensions**

| Н              | 30,2 mm        | Distance shaft axis           |
|----------------|----------------|-------------------------------|
|                | SHE03          | Housing                       |
|                | GAY12-XL-NPP-B | Bearing designation           |
| Α              | 30 mm          | Width (base)                  |
| A <sub>1</sub> | 18 mm          | Width (head)                  |
| Q              | M6             | Connection thread lubrication |

## **Mounting dimensions**

| J | 47 mm | Distance fixing bore |
|---|-------|----------------------|
| K | M8    | Thread fixing bore   |