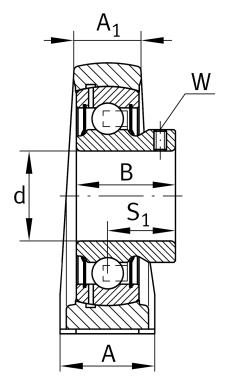

#### **Dimensions**

| Н              | 30,2 mm        | Distance shaft axis           |
|----------------|----------------|-------------------------------|
|                | SHE03          | Housing                       |
|                | GAY12-XL-NPP-B | Bearing designation           |
| Α              | 30 mm          | Width (base)                  |
| A <sub>1</sub> | 18 mm          | Width (head)                  |
| Q              | M6             | Connection thread lubrication |