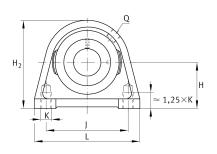

## Main Dimensions & Performance Data

| d              | 15 mm          | Bore diameter                 |
|----------------|----------------|-------------------------------|
| L              | 63 mm          | Length total                  |
| H <sub>2</sub> | 57 mm          | Height                        |
|                | 0,4 kg         | Weight                        |
| Dimensions     |                |                               |
| Dimensions     |                |                               |
| Н              | 30,2 mm        | Distance shaft axis           |
|                | SHE03          | Housing                       |
|                | GAY15-XL-NPP-B | Bearing designation           |
| А              | 30 mm          | Width (base)                  |
| A <sub>1</sub> | 18 mm          | Width (head)                  |
| Q              | M6             | Connection thread lubrication |
| Mounting dime  |                |                               |

Thread fixing bore

| J 47 mm Distance fixing bore |   |       |                      |  |
|------------------------------|---|-------|----------------------|--|
|                              | J | 47 mm | Distance fixing bore |  |

M8

The datasheet is only an overview of dimensions and basic load ratings of the selected product. Please always observe all further information and guidelines for this product. For further information you can use the contact form on our website.