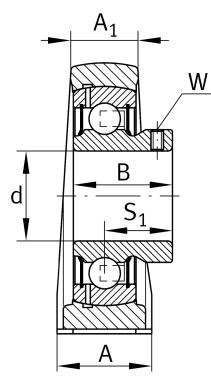

## Main Dimensions & Performance Data

| d              | 15 mm          | Bore diameter                 |
|----------------|----------------|-------------------------------|
| L              | 63 mm          | Length total                  |
| H <sub>2</sub> | 57 mm          | Height                        |
|                | 0,4 kg         | Weight                        |
| Dimensions     |                |                               |
| Dimensions     |                |                               |
| Н              | 30,2 mm        | Distance shaft axis           |
|                | SHE03          | Housing                       |
|                | GAY15-XL-NPP-B | Bearing designation           |
| А              | 30 mm          | Width (base)                  |
| A <sub>1</sub> | 18 mm          | Width (head)                  |
| Q              | M6             | Connection thread lubrication |
| Mounting dime  |                |                               |