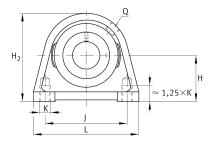

### **Main Dimensions & Performance Data**

| d              | 40 mm   | Bore diameter |
|----------------|---------|---------------|
| L              | 116 mm  | Length total  |
| H <sub>2</sub> | 99 mm   | Height        |
|                | 1,45 kg | Weight        |

#### **Dimensions**

| Н              | 49,2 mm        | Distance shaft axis                   |
|----------------|----------------|---------------------------------------|
|                | SHE08          | Housing                               |
|                | GAY40-XL-NPP-B | Bearing designation                   |
| А              | 48 mm          | Width (base)                          |
|                | KASK08         | Protecting cap                        |
| A <sub>1</sub> | 30 mm          | Width (head)                          |
| Q              | M6             | Connection thread lubrication         |
| В              | 39,5 mm        | Width of inner ring                   |
| S <sub>1</sub> | 29 mm          | Distance of raceway to locking collar |

## **Mounting dimensions**

| J | 88,9 mm | Distance fixing bore |
|---|---------|----------------------|
| K | M12     | Thread fixing bore   |