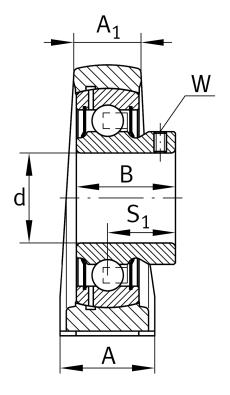

### **Main Dimensions & Performance Data**

| d              | 40 mm   | Bore diameter |
|----------------|---------|---------------|
| L              | 116 mm  | Length total  |
| H <sub>2</sub> | 99 mm   | Height        |
|                | 1,45 kg | Weight        |

#### **Dimensions**

| Н              | 49,2 mm        | Distance shaft axis                   |
|----------------|----------------|---------------------------------------|
|                | SHE08          | Housing                               |
|                | GAY40-XL-NPP-B | Bearing designation                   |
| А              | 48 mm          | Width (base)                          |
|                | KASK08         | Protecting cap                        |
| A <sub>1</sub> | 30 mm          | Width (head)                          |
| Q              | M6             | Connection thread lubrication         |
| В              | 39,5 mm        | Width of inner ring                   |
| S <sub>1</sub> | 29 mm          | Distance of raceway to locking collar |