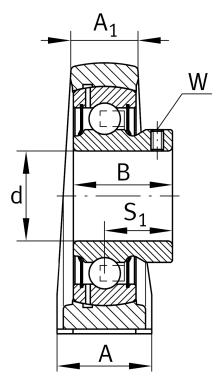

### **Main Dimensions & Performance Data**

| d              | 45 mm  | Bore diameter |
|----------------|--------|---------------|
| L              | 120 mm | Length total  |
| H <sub>2</sub> | 107 mm | Height        |
|                | 1,9 kg | Weight        |

#### **Dimensions**

| Н              | 54 mm          | Distance shaft axis           |
|----------------|----------------|-------------------------------|
|                | SHE09          | Housing                       |
|                | GAY45-XL-NPP-B | Bearing designation           |
| Α              | 48 mm          | Width (base)                  |
| A <sub>1</sub> | 32 mm          | Width (head)                  |
| Q              | M6             | Connection thread lubrication |