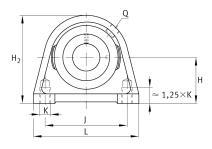

### **Main Dimensions & Performance Data**

| d              | 45 mm  | Bore diameter |
|----------------|--------|---------------|
| L              | 120 mm | Length total  |
| H <sub>2</sub> | 107 mm | Height        |
|                | 1,9 kg | Weight        |

#### **Dimensions**

| Н              | 54 mm          | Distance shaft axis           |
|----------------|----------------|-------------------------------|
|                | SHE09          | Housing                       |
|                | GAY45-XL-NPP-B | Bearing designation           |
| Α              | 48 mm          | Width (base)                  |
| A <sub>1</sub> | 32 mm          | Width (head)                  |
| Q              | M6             | Connection thread lubrication |

## **Mounting dimensions**

| J | 95,3 mm | Distance fixing bore |
|---|---------|----------------------|
| K | M12     | Thread fixing bore   |