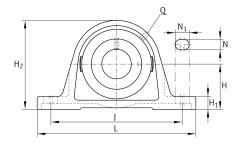

### **Main Dimensions & Performance Data**

| d              | 45 mm   | Bore diameter |
|----------------|---------|---------------|
| L              | 192 mm  | Length total  |
| H <sub>2</sub> | 107 mm  | Hight         |
|                | 2,25 kg | Weight        |

#### **Dimensions**

| Н              | 54 mm          | Distance shaft axis                   |
|----------------|----------------|---------------------------------------|
|                | ASE09          | Housing                               |
|                | GE45-XL-KRR-B- | Bearing designation                   |
|                | FA125          |                                       |
| А              | 48 mm          | Width (base)                          |
| A <sub>1</sub> | 32 mm          | Width (head)                          |
| H <sub>1</sub> | 21,5 mm        | Heigth (base)                         |
| B <sub>1</sub> | 56,5 mm        | Locking collar total width            |
| S <sub>1</sub> | 35,1 mm        | Distance of raceway to locking collar |
| Q              | M6             | Connection thread lubrication         |

## **Mounting dimensions**

| J   | 149,65 mm | Distance fixing bore |  |
|-----|-----------|----------------------|--|
| N   | 14 mm     | Width (slot)         |  |
| N 1 | 29 mm     | Lenath (slot)        |  |