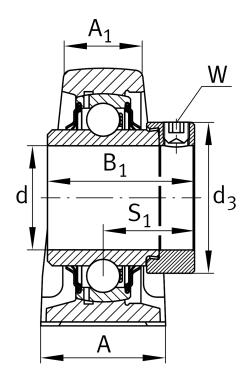

#### **Dimensions**

| Н              | 54 mm          | Distance shaft axis                   |
|----------------|----------------|---------------------------------------|
|                | ASE09          | Housing                               |
|                | GE45-XL-KRR-B- | Bearing designation                   |
|                | FA125          |                                       |
| А              | 48 mm          | Width (base)                          |
| A <sub>1</sub> | 32 mm          | Width (head)                          |
| H <sub>1</sub> | 21,5 mm        | Heigth (base)                         |
| B <sub>1</sub> | 56,5 mm        | Locking collar total width            |
| S <sub>1</sub> | 35,1 mm        | Distance of raceway to locking collar |
| Q              | M6             | Connection thread lubrication         |