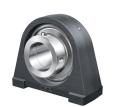

# Plummer block housing unit

Schaeffler ID: 0096452170000

Plummer block housing units RSHE, cast iron housing, radial insert ball bearing with eccentric locking collar, R seals

X-life

### **Main Dimensions & Performance Data**

| d              | 50 mm   | Bore diameter |
|----------------|---------|---------------|
| L              | 135 mm  | Length total  |
| H <sub>2</sub> | 115 mm  | Height        |
|                | 2,48 kg | Weight        |

#### **Dimensions**

| Н              | 57,2 mm       | Distance shaft axis           |
|----------------|---------------|-------------------------------|
|                | SHE10         | Housing                       |
|                | GE50-XL-KRR-B | Bearing designation           |
| А              | 54 mm         | Width (base)                  |
|                | KASK10        | Protecting cap                |
| A <sub>1</sub> | 34 mm         | Width (head)                  |
| Q              | M6            | Connection thread lubrication |