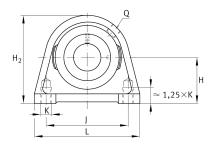

### **Main Dimensions & Performance Data**

| d              | 50 mm   | Bore diameter |
|----------------|---------|---------------|
| L              | 135 mm  | Length total  |
| H <sub>2</sub> | 115 mm  | Height        |
|                | 2,48 kg | Weight        |

#### **Dimensions**

| Н              | 57,2 mm       | Distance shaft axis           |
|----------------|---------------|-------------------------------|
|                | SHE10         | Housing                       |
|                | GE50-XL-KRR-B | Bearing designation           |
| А              | 54 mm         | Width (base)                  |
|                | KASK10        | Protecting cap                |
| A <sub>1</sub> | 34 mm         | Width (head)                  |
| Q              | M6            | Connection thread lubrication |

### **Mounting dimensions**

| J | 101,6 mm | Distance fixing bore |
|---|----------|----------------------|
| K | M16      | Thread fixing bore   |