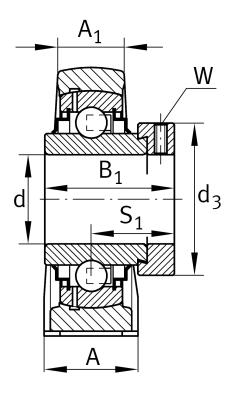

#### **Dimensions**

| Н              | 57,2 mm       | Distance shaft axis           |
|----------------|---------------|-------------------------------|
|                | SHE10         | Housing                       |
|                | GE50-XL-KRR-B | Bearing designation           |
| А              | 54 mm         | Width (base)                  |
|                | KASK10        | Protecting cap                |
| A <sub>1</sub> | 34 mm         | Width (head)                  |
| Q              | M6            | Connection thread lubrication |