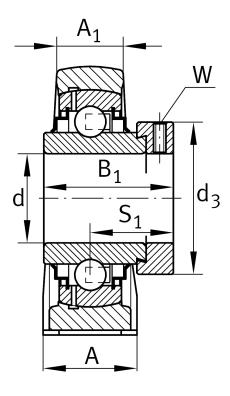

#### **Dimensions**

| Н              | 64 mm         | Distance shaft axis           |
|----------------|---------------|-------------------------------|
|                | SHE11         | Housing                       |
|                | GE55-XL-KRR-B | Bearing designation           |
| Α              | 60 mm         | Width (base)                  |
| A <sub>1</sub> | 35 mm         | Width (head)                  |
| Q              | M6            | Connection thread lubrication |