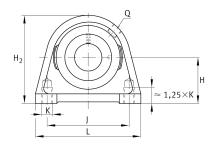

### **Main Dimensions & Performance Data**

| d              | 55 mm   | Bore diameter |
|----------------|---------|---------------|
| L              | 150 mm  | Length total  |
| H <sub>2</sub> | 125 mm  | Height        |
|                | 3,79 kg | Weight        |

#### **Dimensions**

| Н              | 64 mm         | Distance shaft axis           |
|----------------|---------------|-------------------------------|
|                | SHE11         | Housing                       |
|                | GE55-XL-KRR-B | Bearing designation           |
| Α              | 60 mm         | Width (base)                  |
| A <sub>1</sub> | 35 mm         | Width (head)                  |
| Q              | M6            | Connection thread lubrication |

# **Mounting dimensions**

| J | 118 mm | Distance fixing bore |
|---|--------|----------------------|
| K | M16    | Thread fixing bore   |