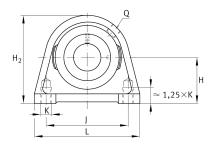

### **Main Dimensions & Performance Data**

| d              | 60 mm   | Bore diameter |
|----------------|---------|---------------|
| L              | 150 mm  | Length total  |
| H <sub>2</sub> | 140 mm  | Height        |
|                | 4,22 kg | Weight        |

#### **Dimensions**

| Н              | 69,9 mm       | Distance shaft axis           |
|----------------|---------------|-------------------------------|
|                | SHE12         | Housing                       |
|                | GE60-XL-KRR-B | Bearing designation           |
| Α              | 60 mm         | Width (base)                  |
|                | KASK12        | Protecting cap                |
| A <sub>1</sub> | 42 mm         | Width (head)                  |
| Q              | Rp1/8         | Connection thread lubrication |

### **Mounting dimensions**

| J | 118 mm | Distance fixing bore |
|---|--------|----------------------|
| K | M16    | Thread fixing bore   |