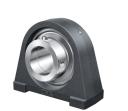

# Plummer block housing unit

Schaeffler ID: 0096452330000

Plummer block housing units RSHE, cast iron housing, radial insert ball bearing with eccentric locking collar, R seals

X-life

### **Main Dimensions & Performance Data**

| d              | 60 mm   | Bore diameter |
|----------------|---------|---------------|
| L              | 150 mm  | Length total  |
| H <sub>2</sub> | 140 mm  | Height        |
|                | 4,22 kg | Weight        |

#### **Dimensions**

| Н              | 69,9 mm       | Distance shaft axis           |
|----------------|---------------|-------------------------------|
|                | SHE12         | Housing                       |
|                | GE60-XL-KRR-B | Bearing designation           |
| Α              | 60 mm         | Width (base)                  |
|                | KASK12        | Protecting cap                |
| A <sub>1</sub> | 42 mm         | Width (head)                  |
| Q              | Rp1/8         | Connection thread lubrication |