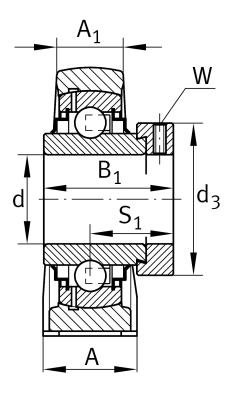

#### **Dimensions**

| Н              | 69,9 mm       | Distance shaft axis           |
|----------------|---------------|-------------------------------|
|                | SHE12         | Housing                       |
|                | GE60-XL-KRR-B | Bearing designation           |
| Α              | 60 mm         | Width (base)                  |
|                | KASK12        | Protecting cap                |
| A <sub>1</sub> | 42 mm         | Width (head)                  |
| Q              | Rp1/8         | Connection thread lubrication |