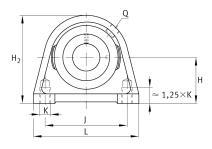

### **Main Dimensions & Performance Data**

| d              | 35 mm   | Bore diameter |
|----------------|---------|---------------|
| L              | 103 mm  | Length total  |
| H <sub>2</sub> | 93 mm   | Height        |
|                | 1,25 kg | Weight        |

#### **Dimensions**

| Н              | 47,6 mm        | Distance shaft axis                   |
|----------------|----------------|---------------------------------------|
|                | SHE07          | Housing                               |
|                | GYE35-XL-KRR-B | Bearing designation                   |
| А              | 45 mm          | Width (base)                          |
|                | KASK07         | Protecting cap                        |
| A <sub>1</sub> | 27 mm          | Width (head)                          |
| Q              | M6             | Connection thread lubrication         |
| В              | 42,9 mm        | Width of inner ring                   |
| S <sub>1</sub> | 25,4 mm        | Distance of raceway to locking collar |

### **Mounting dimensions**

| J | 82,6 mm | Distance fixing bore |
|---|---------|----------------------|
| K | M10     | Thread fixing bore   |