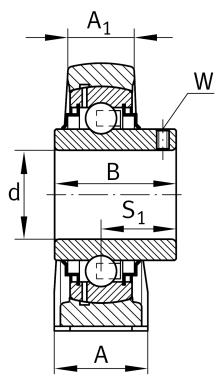

#### **Dimensions**

| Н              | 47,6 mm        | Distance shaft axis                   |
|----------------|----------------|---------------------------------------|
|                | SHE07          | Housing                               |
|                | GYE35-XL-KRR-B | Bearing designation                   |
| А              | 45 mm          | Width (base)                          |
|                | KASK07         | Protecting cap                        |
| A <sub>1</sub> | 27 mm          | Width (head)                          |
| Q              | M6             | Connection thread lubrication         |
| В              | 42,9 mm        | Width of inner ring                   |
| S <sub>1</sub> | 25,4 mm        | Distance of raceway to locking collar |