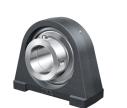

# Plummer block housing unit

Schaeffler ID: 0947164710000

Plummer block housing units RSHEY, cast iron housing, radial insert ball bearing with grub screws in inner ring, R seals

X-life