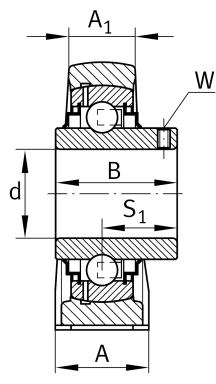

## Main Dimensions & Performance Data

| d                   | 55 mm          | Bore diameter                 |
|---------------------|----------------|-------------------------------|
| L                   | 150 mm         | Length total                  |
| H <sub>2</sub>      | 125 mm         | Height                        |
|                     | 3,5 kg         | Weight                        |
| Dimensions          |                |                               |
| Н                   | 64 mm          | Distance shaft axis           |
|                     | SHE11          | Housing                       |
|                     | GYE55-XL-KRR-B | Bearing designation           |
| А                   | 60 mm          | Width (base)                  |
| A <sub>1</sub>      | 35 mm          | Width (head)                  |
| Q                   | M6             | Connection thread lubrication |
| Mounting dimensions |                |                               |

| J | 118 mm | Distance fixing bore |
|---|--------|----------------------|
| K | M16    | Thread fixing bore   |

The datasheet is only an overview of dimensions and basic load ratings of the selected product. Please always observe all further information and guidelines for this product. For further information you can use the contact form on our website.