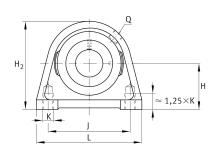

## Main Dimensions & Performance Data

| d                   | 55 mm          | Bore diameter                 |
|---------------------|----------------|-------------------------------|
| L                   | 150 mm         | Length total                  |
| H <sub>2</sub>      | 125 mm         | Height                        |
|                     | 3,5 kg         | Weight                        |
| Dimensions          |                |                               |
| Н                   | 64 mm          | Distance shaft axis           |
|                     | SHE11          | Housing                       |
|                     | GYE55-XL-KRR-B | Bearing designation           |
| А                   | 60 mm          | Width (base)                  |
| A <sub>1</sub>      | 35 mm          | Width (head)                  |
| Q                   | M6             | Connection thread lubrication |
| Mounting dimensions |                |                               |

| J | 118 mm | Distance fixing bore |
|---|--------|----------------------|
| K | M16    | Thread fixing bore   |

The datasheet is only an overview of dimensions and basic load ratings of the selected product. Please always observe all further information and guidelines for this product. For further information you can use the contact form on our website.