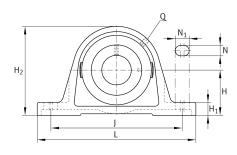

## Main Dimensions & Performance Data

| d              | 60 mm         | Bore diameter                         |
|----------------|---------------|---------------------------------------|
| L              | 240 mm        | Length total                          |
| H <sub>2</sub> | 140 mm        | Hight                                 |
|                | 4,89 kg       | Weight                                |
| Dimensions     |               |                                       |
| Н              | 69,9 mm       | Distance shaft axis                   |
|                | ASE12         | Housing                               |
|                | GE60-XL-KTT-B | Bearing designation                   |
| А              | 60 mm         | Width (base)                          |
|                | KASK12        | Protecting cap                        |
| A <sub>1</sub> | 42 mm         | Width (head)                          |
| H <sub>1</sub> | 25 mm         | Heigth (base)                         |
| B <sub>1</sub> | 77,9 mm       | Locking collar total width            |
| S <sub>1</sub> | 46,9 mm       | Distance of raceway to locking collar |
| Q              | M6            | Connection thread lubrication         |
|                |               |                                       |

## Mounting dimensions

| J              | 190 mm | Distance fixing bore |  |
|----------------|--------|----------------------|--|
| Ν              | 18 mm  | Width (slot)         |  |
| N <sub>1</sub> | 28 mm  | Length (slot)        |  |