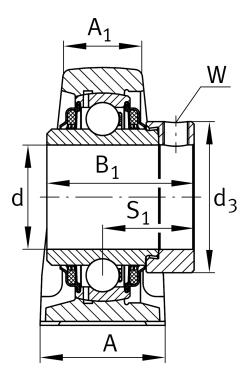

## Main Dimensions & Performance Data

| d              | 60 mm         | Bore diameter                         |
|----------------|---------------|---------------------------------------|
| L              | 240 mm        | Length total                          |
| H <sub>2</sub> | 140 mm        | Hight                                 |
|                | 4,89 kg       | Weight                                |
| Dimensions     |               |                                       |
| Н              | 69,9 mm       | Distance shaft axis                   |
|                | ASE12         | Housing                               |
|                | GE60-XL-KTT-B | Bearing designation                   |
| А              | 60 mm         | Width (base)                          |
|                | KASK12        | Protecting cap                        |
| A <sub>1</sub> | 42 mm         | Width (head)                          |
| H <sub>1</sub> | 25 mm         | Heigth (base)                         |
| B <sub>1</sub> | 77,9 mm       | Locking collar total width            |
| S <sub>1</sub> | 46,9 mm       | Distance of raceway to locking collar |
| Q              | M6            | Connection thread lubrication         |
|                |               |                                       |