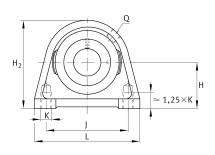

## Main Dimensions & Performance Data

| d                   | 20 mm         | Bore diameter                 |
|---------------------|---------------|-------------------------------|
| L                   | 65 mm         | Length total                  |
| H <sub>2</sub>      | 64 mm         | Height                        |
|                     | 0,49 kg       | Weight                        |
| Dimensions          |               |                               |
| Н                   | 33,3 mm       | Distance shaft axis           |
|                     | SHE04         | Housing                       |
|                     | GE20-XL-KTT-B | Bearing designation           |
| А                   | 32 mm         | Width (base)                  |
|                     | KASK04        | Protecting cap                |
| A <sub>1</sub>      | 19 mm         | Width (head)                  |
| Q                   | Rp1/8         | Connection thread lubrication |
| Mounting dimensions |               |                               |
| J                   | 50,8 mm       | Distance fixing bore          |
| K                   | M8            | Thread fixing bore            |