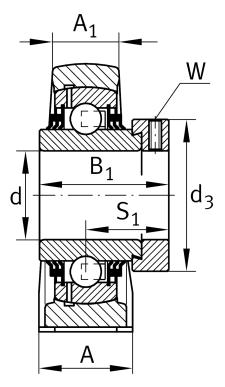

## Main Dimensions & Performance Data

| d                   | 20 mm         | Bore diameter                 |
|---------------------|---------------|-------------------------------|
| L                   | 65 mm         | Length total                  |
| H <sub>2</sub>      | 64 mm         | Height                        |
|                     | 0,49 kg       | Weight                        |
| Dimensions          |               |                               |
| Н                   | 33,3 mm       | Distance shaft axis           |
|                     | SHE04         | Housing                       |
|                     | GE20-XL-KTT-B | Bearing designation           |
| А                   | 32 mm         | Width (base)                  |
|                     | KASK04        | Protecting cap                |
| A <sub>1</sub>      | 19 mm         | Width (head)                  |
| Q                   | Rp1/8         | Connection thread lubrication |
| Mounting dimensions |               |                               |
| J                   | 50,8 mm       | Distance fixing bore          |
| K                   | M8            | Thread fixing bore            |