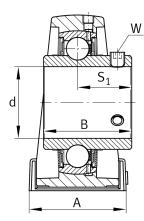

### Main Dimensions & Performance Data

| d              | 50 mm    | Bore diameter                         |
|----------------|----------|---------------------------------------|
| L              | 206 mm   | Length total                          |
| H <sub>2</sub> | 114 mm   | Hight                                 |
|                | 2,806 kg | Weight                                |
|                |          |                                       |
| Dimensions     |          |                                       |
| Н              | 57,2 mm  | Distance shaft axis                   |
|                | P210     | Housing                               |
|                | UC210    | Bearing designation                   |
| А              | 60 mm    | Width (base)                          |
| H <sub>1</sub> | 21 mm    | Heigth (base)                         |
| В              | 51,6 mm  | Width                                 |
| S <sub>1</sub> | 32,6 mm  | Distance of raceway to locking collar |
| Q              | M6       | Connection thread lubrication         |
|                |          |                                       |