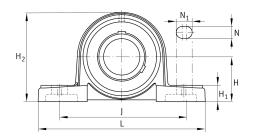

### Main Dimensions & Performance Data

| d              | 50 mm    | Bore diameter                         |
|----------------|----------|---------------------------------------|
| L              | 206 mm   | Length total                          |
| H <sub>2</sub> | 114 mm   | Hight                                 |
|                | 2,806 kg | Weight                                |
|                |          |                                       |
| Dimensions     |          |                                       |
| Н              | 57,2 mm  | Distance shaft axis                   |
|                | P210     | Housing                               |
|                | UC210    | Bearing designation                   |
| А              | 60 mm    | Width (base)                          |
| H <sub>1</sub> | 21 mm    | Heigth (base)                         |
| В              | 51,6 mm  | Width                                 |
| S <sub>1</sub> | 32,6 mm  | Distance of raceway to locking collar |
| Q              | M6       | Connection thread lubrication         |
|                |          |                                       |

#### Mounting dimensions

| J   | 159 mm | Distance fixing bore |  |
|-----|--------|----------------------|--|
| Ν   | 20 mm  | Width (slot)         |  |
| N 1 | 25 mm  | Length (slot)        |  |