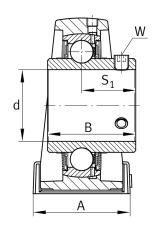

### **Dimensions**

| Н              | 63,5 mm | Distance shaft axis                   |
|----------------|---------|---------------------------------------|
|                | P211    | Housing                               |
|                | UC211   | Bearing designation                   |
| Α              | 60 mm   | Width (base)                          |
| H <sub>1</sub> | 23 mm   | Heigth (base)                         |
| В              | 55,6 mm | Width                                 |
| S <sub>1</sub> | 33,4 mm | Distance of raceway to locking collar |
| Q              | M6      | Connection thread lubrication         |