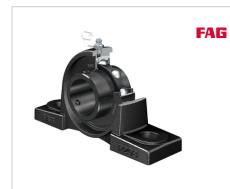

# Plummer block housing unit

Schaeffler ID: 0811467280000

Plummer block housing units UCP, cast iron housing, with long base, radial insert ball bearing with grub screws in inner ring, RSR seals