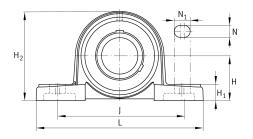

#### **Main Dimensions & Performance Data**

| d              | 55 mm    | Bore diameter |
|----------------|----------|---------------|
| L              | 219 mm   | Length total  |
| H <sub>2</sub> | 126 mm   | Hight         |
|                | 3,592 kg | Weight        |

### **Dimensions**

| Н              | 63,5 mm | Distance shaft axis                   |
|----------------|---------|---------------------------------------|
|                | P211    | Housing                               |
|                | UC211   | Bearing designation                   |
| Α              | 60 mm   | Width (base)                          |
| H <sub>1</sub> | 23 mm   | Heigth (base)                         |
| В              | 55,6 mm | Width                                 |
| S <sub>1</sub> | 33,4 mm | Distance of raceway to locking collar |
| Q              | M6      | Connection thread lubrication         |

# **Mounting dimensions**

| J              | 171 mm | Distance fixing bore |  |
|----------------|--------|----------------------|--|
| N              | 20 mm  | Width (slot)         |  |
| N <sub>1</sub> | 25 mm  | Length (slot)        |  |