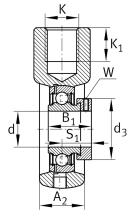

## Main Dimensions & Performance Data

| d                   | 20 mm           | Bore diameter                 |
|---------------------|-----------------|-------------------------------|
| L                   | 91 mm           | Length total                  |
| Μ                   | 65 mm           | Housing total width           |
| A <sub>2</sub>      | 25 mm           | Width housing                 |
|                     | 0,55 kg         | Weight                        |
|                     |                 |                               |
| Dimensions          |                 |                               |
| L <sub>1</sub>      | 58 mm           | Distance shaft axis           |
|                     | HE04            | Housing                       |
|                     | GRAE20-XL-NPP-B | Bearing designation           |
| Т                   | 30 mm           | Height housing fixing side    |
| W                   | 38 mm           | Length of guidance face       |
| Q                   | M6              | Connection thread lubrication |
|                     |                 |                               |
| Mounting dimensions |                 |                               |
|                     |                 |                               |
| K                   | M16             | Thread fixing bore            |