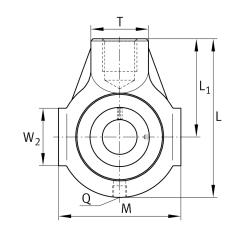

## Main Dimensions & Performance Data

| d                   | 20 mm           | Bore diameter                 |
|---------------------|-----------------|-------------------------------|
| L                   | 91 mm           | Length total                  |
| Μ                   | 65 mm           | Housing total width           |
| A <sub>2</sub>      | 25 mm           | Width housing                 |
|                     | 0,55 kg         | Weight                        |
|                     |                 |                               |
| Dimensions          |                 |                               |
| L <sub>1</sub>      | 58 mm           | Distance shaft axis           |
|                     | HE04            | Housing                       |
|                     | GRAE20-XL-NPP-B | Bearing designation           |
| Т                   | 30 mm           | Height housing fixing side    |
| W                   | 38 mm           | Length of guidance face       |
| Q                   | M6              | Connection thread lubrication |
|                     |                 |                               |
| Mounting dimensions |                 |                               |
|                     |                 |                               |
| K                   | M16             | Thread fixing bore            |