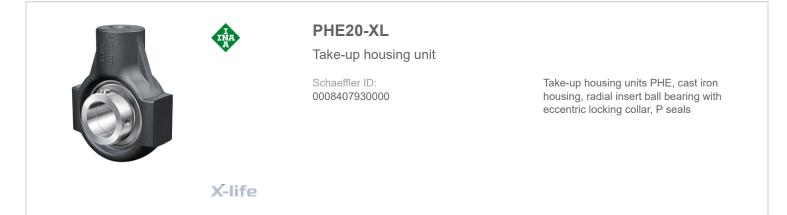

## Main Dimensions & Performance Data

| d                   | 20 mm           | Bore diameter                 |
|---------------------|-----------------|-------------------------------|
| L                   | 91 mm           | Length total                  |
| Μ                   | 65 mm           | Housing total width           |
| A <sub>2</sub>      | 25 mm           | Width housing                 |
|                     | 0,55 kg         | Weight                        |
|                     |                 |                               |
| Dimensions          |                 |                               |
| L <sub>1</sub>      | 58 mm           | Distance shaft axis           |
|                     | HE04            | Housing                       |
|                     | GRAE20-XL-NPP-B | Bearing designation           |
| Т                   | 30 mm           | Height housing fixing side    |
| W                   | 38 mm           | Length of guidance face       |
| Q                   | M6              | Connection thread lubrication |
|                     |                 |                               |
| Mounting dimensions |                 |                               |
|                     |                 |                               |
| K                   | M16             | Thread fixing bore            |