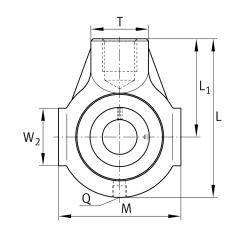

## Main Dimensions & Performance Data

| d                   | 35 mm           | Bore diameter                 |
|---------------------|-----------------|-------------------------------|
| L                   | 122 mm          | Length total                  |
| Μ                   | 90 mm           | Housing total width           |
| A <sub>2</sub>      | 32 mm           | Width housing                 |
|                     | 1,3 kg          | Weight                        |
|                     |                 |                               |
| Dimensions          |                 |                               |
| L <sub>1</sub>      | 76 mm           | Distance shaft axis           |
|                     | HE07            | Housing                       |
|                     | GRAE35-XL-NPP-B | Bearing designation           |
| Т                   | 40 mm           | Height housing fixing side    |
| W                   | 49 mm           | Length of guidance face       |
| Q                   | M6              | Connection thread lubrication |
|                     |                 |                               |
| Mounting dimensions |                 |                               |
| К                   | M24             | Thread fixing bore            |
| K 1                 | 24 mm           | Thread depth                  |