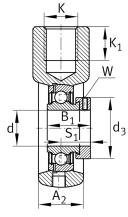

## Main Dimensions & Performance Data

| d                   | 35 mm           | Bore diameter                 |
|---------------------|-----------------|-------------------------------|
| L                   | 122 mm          | Length total                  |
| Μ                   | 90 mm           | Housing total width           |
| A <sub>2</sub>      | 32 mm           | Width housing                 |
|                     | 1,3 kg          | Weight                        |
|                     |                 |                               |
| Dimensions          |                 |                               |
| L <sub>1</sub>      | 76 mm           | Distance shaft axis           |
|                     | HE07            | Housing                       |
|                     | GRAE35-XL-NPP-B | Bearing designation           |
| Т                   | 40 mm           | Height housing fixing side    |
| W                   | 49 mm           | Length of guidance face       |
| Q                   | M6              | Connection thread lubrication |
|                     |                 |                               |
| Mounting dimensions |                 |                               |
| К                   | M24             | Thread fixing bore            |
| K 1                 | 24 mm           | Thread depth                  |