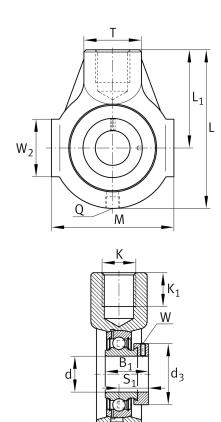

### **Main Dimensions & Performance Data**

| d              | 45 mm  | Bore diameter       |
|----------------|--------|---------------------|
| L              | 145 mm | Length total        |
| M              | 110 mm | Housing total width |
| A <sub>2</sub> | 40 mm  | Width housing       |
|                | 2 kg   | Weight              |

### **Dimensions**

| L <sub>1</sub> | 90 mm           | Distance shaft axis           |
|----------------|-----------------|-------------------------------|
|                | HE09            | Housing                       |
|                | GRAE45-XL-NPP-B | Bearing designation           |
| Т              | 40 mm           | Height housing fixing side    |
| W              | 45 mm           | Length of guidance face       |
| Q              | M6              | Connection thread lubrication |

### **Mounting dimensions**

| K              | M24   | Thread fixing bore |
|----------------|-------|--------------------|
| K <sub>1</sub> | 24 mm | Thread depth       |