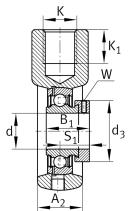

### **Main Dimensions & Performance Data**

| d | 35 mm   | Bore diameter       |
|---|---------|---------------------|
| L | 125 mm  | Length              |
| М | 90 mm   | Housing total width |
|   | 0,79 kg | Weight              |

#### **Dimensions**

| Т              | 40 mm          | Height (housing, mounting side) |
|----------------|----------------|---------------------------------|
|                | HE07-TV        | Housing                         |
|                | GRAE35-NPP-B-  | Bearing designation             |
|                | FA107/125.5    |                                 |
| A <sub>2</sub> | 34,5 mm        | Width housing                   |
|                | KASK07-S-G     | End cap                         |
|                | KASK07-S-R-NBR | Open protecting cap             |
|                |                |                                 |

### **Mounting dimensions**

| L <sub>1</sub> | 76 mm      | Distance shaft axis           |
|----------------|------------|-------------------------------|
| L <sub>3</sub> | 63 mm      | Length guidance grooves       |
| K              | M16        | Thread fixing bore            |
| Q              | 1/4-28 UNF | Connection thread lubrication |