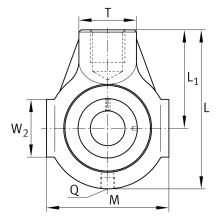

### **Main Dimensions & Performance Data**

| d | 35 mm   | Bore diameter       |
|---|---------|---------------------|
| L | 125 mm  | Length              |
| М | 90 mm   | Housing total width |
|   | 0,79 kg | Weight              |

#### **Dimensions**

| Т              | 40 mm          | Height (housing, mounting side) |
|----------------|----------------|---------------------------------|
|                | HE07-TV        | Housing                         |
|                | GRAE35-NPP-B-  | Bearing designation             |
|                | FA107/125.5    |                                 |
| A <sub>2</sub> | 34,5 mm        | Width housing                   |
|                | KASK07-S-G     | End cap                         |
|                | KASK07-S-R-NBR | Open protecting cap             |
|                |                |                                 |

### **Mounting dimensions**

| L <sub>1</sub> | 76 mm      | Distance shaft axis           |
|----------------|------------|-------------------------------|
| L <sub>3</sub> | 63 mm      | Length guidance grooves       |
| K              | M16        | Thread fixing bore            |
| Q              | 1/4-28 UNF | Connection thread lubrication |