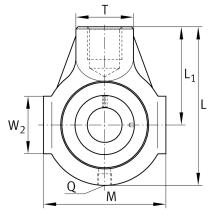

### **Main Dimensions & Performance Data**

| d              | 20 mm   | Bore diameter       |
|----------------|---------|---------------------|
| L              | 91 mm   | Length total        |
| M              | 65 mm   | Housing total width |
| A <sub>2</sub> | 25 mm   | Width housing       |
|                | 0,54 kg | Weight              |

### **Dimensions**

| L <sub>1</sub> | 58 mm          | Distance shaft axis           |
|----------------|----------------|-------------------------------|
|                | HE04           | Housing                       |
|                | GAY20-XL-NPP-B | Bearing designation           |
| Т              | 30 mm          | Height housing fixing side    |
| VV             | 38 mm          | Length of guidance face       |
| Q              | M6             | Connection thread lubrication |