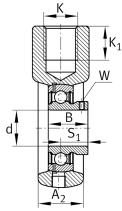

### **Dimensions**

| L <sub>1</sub> | 58 mm          | Distance shaft axis           |
|----------------|----------------|-------------------------------|
|                | HE04           | Housing                       |
|                | GAY20-XL-NPP-B | Bearing designation           |
| Т              | 30 mm          | Height housing fixing side    |
| VV             | 38 mm          | Length of guidance face       |
| Q              | M6             | Connection thread lubrication |

### **Mounting dimensions**

| К              | M16   | Thread fixing bore |
|----------------|-------|--------------------|
| K <sub>1</sub> | 21 mm | Thread depth       |