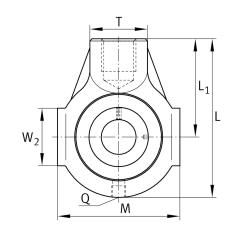

## Main Dimensions & Performance Data

| 25 mm          | Bore diameter                                                                                                                                                                                                                                                                                                                                                                                                                                                                                                                                                                                                                                                                                                                                                                                                                                                                                                                                                                                                                                                                                                                                                                                                                                                                                                                                                                                                                                                                                                                                                                                                                                                                                                                                                                                                                                                                                                                                                                                                                                                                                                                  |
|----------------|--------------------------------------------------------------------------------------------------------------------------------------------------------------------------------------------------------------------------------------------------------------------------------------------------------------------------------------------------------------------------------------------------------------------------------------------------------------------------------------------------------------------------------------------------------------------------------------------------------------------------------------------------------------------------------------------------------------------------------------------------------------------------------------------------------------------------------------------------------------------------------------------------------------------------------------------------------------------------------------------------------------------------------------------------------------------------------------------------------------------------------------------------------------------------------------------------------------------------------------------------------------------------------------------------------------------------------------------------------------------------------------------------------------------------------------------------------------------------------------------------------------------------------------------------------------------------------------------------------------------------------------------------------------------------------------------------------------------------------------------------------------------------------------------------------------------------------------------------------------------------------------------------------------------------------------------------------------------------------------------------------------------------------------------------------------------------------------------------------------------------------|
| 99 mm          | Length total                                                                                                                                                                                                                                                                                                                                                                                                                                                                                                                                                                                                                                                                                                                                                                                                                                                                                                                                                                                                                                                                                                                                                                                                                                                                                                                                                                                                                                                                                                                                                                                                                                                                                                                                                                                                                                                                                                                                                                                                                                                                                                                   |
| 70 mm          | Housing total width                                                                                                                                                                                                                                                                                                                                                                                                                                                                                                                                                                                                                                                                                                                                                                                                                                                                                                                                                                                                                                                                                                                                                                                                                                                                                                                                                                                                                                                                                                                                                                                                                                                                                                                                                                                                                                                                                                                                                                                                                                                                                                            |
| 28 mm          | Width housing                                                                                                                                                                                                                                                                                                                                                                                                                                                                                                                                                                                                                                                                                                                                                                                                                                                                                                                                                                                                                                                                                                                                                                                                                                                                                                                                                                                                                                                                                                                                                                                                                                                                                                                                                                                                                                                                                                                                                                                                                                                                                                                  |
| 0,66 kg        | Weight                                                                                                                                                                                                                                                                                                                                                                                                                                                                                                                                                                                                                                                                                                                                                                                                                                                                                                                                                                                                                                                                                                                                                                                                                                                                                                                                                                                                                                                                                                                                                                                                                                                                                                                                                                                                                                                                                                                                                                                                                                                                                                                         |
|                |                                                                                                                                                                                                                                                                                                                                                                                                                                                                                                                                                                                                                                                                                                                                                                                                                                                                                                                                                                                                                                                                                                                                                                                                                                                                                                                                                                                                                                                                                                                                                                                                                                                                                                                                                                                                                                                                                                                                                                                                                                                                                                                                |
|                |                                                                                                                                                                                                                                                                                                                                                                                                                                                                                                                                                                                                                                                                                                                                                                                                                                                                                                                                                                                                                                                                                                                                                                                                                                                                                                                                                                                                                                                                                                                                                                                                                                                                                                                                                                                                                                                                                                                                                                                                                                                                                                                                |
| 64 mm          | Distance shaft axis                                                                                                                                                                                                                                                                                                                                                                                                                                                                                                                                                                                                                                                                                                                                                                                                                                                                                                                                                                                                                                                                                                                                                                                                                                                                                                                                                                                                                                                                                                                                                                                                                                                                                                                                                                                                                                                                                                                                                                                                                                                                                                            |
| HE05           | Housing                                                                                                                                                                                                                                                                                                                                                                                                                                                                                                                                                                                                                                                                                                                                                                                                                                                                                                                                                                                                                                                                                                                                                                                                                                                                                                                                                                                                                                                                                                                                                                                                                                                                                                                                                                                                                                                                                                                                                                                                                                                                                                                        |
| GAY25-XL-NPP-B | Bearing designation                                                                                                                                                                                                                                                                                                                                                                                                                                                                                                                                                                                                                                                                                                                                                                                                                                                                                                                                                                                                                                                                                                                                                                                                                                                                                                                                                                                                                                                                                                                                                                                                                                                                                                                                                                                                                                                                                                                                                                                                                                                                                                            |
| 35 mm          | Height housing fixing side                                                                                                                                                                                                                                                                                                                                                                                                                                                                                                                                                                                                                                                                                                                                                                                                                                                                                                                                                                                                                                                                                                                                                                                                                                                                                                                                                                                                                                                                                                                                                                                                                                                                                                                                                                                                                                                                                                                                                                                                                                                                                                     |
| 38 mm          | Length of guidance face                                                                                                                                                                                                                                                                                                                                                                                                                                                                                                                                                                                                                                                                                                                                                                                                                                                                                                                                                                                                                                                                                                                                                                                                                                                                                                                                                                                                                                                                                                                                                                                                                                                                                                                                                                                                                                                                                                                                                                                                                                                                                                        |
| MC             | O and a still state of the state of the still state of the state of th |
| M6             | Connection thread lubrication                                                                                                                                                                                                                                                                                                                                                                                                                                                                                                                                                                                                                                                                                                                                                                                                                                                                                                                                                                                                                                                                                                                                                                                                                                                                                                                                                                                                                                                                                                                                                                                                                                                                                                                                                                                                                                                                                                                                                                                                                                                                                                  |
|                | Connection thread lubrication                                                                                                                                                                                                                                                                                                                                                                                                                                                                                                                                                                                                                                                                                                                                                                                                                                                                                                                                                                                                                                                                                                                                                                                                                                                                                                                                                                                                                                                                                                                                                                                                                                                                                                                                                                                                                                                                                                                                                                                                                                                                                                  |
| ensions        |                                                                                                                                                                                                                                                                                                                                                                                                                                                                                                                                                                                                                                                                                                                                                                                                                                                                                                                                                                                                                                                                                                                                                                                                                                                                                                                                                                                                                                                                                                                                                                                                                                                                                                                                                                                                                                                                                                                                                                                                                                                                                                                                |
|                | Thread fixing bore                                                                                                                                                                                                                                                                                                                                                                                                                                                                                                                                                                                                                                                                                                                                                                                                                                                                                                                                                                                                                                                                                                                                                                                                                                                                                                                                                                                                                                                                                                                                                                                                                                                                                                                                                                                                                                                                                                                                                                                                                                                                                                             |
|                | 99 mm<br>70 mm<br>28 mm<br>0,66 kg<br>64 mm<br>HE05<br>GAY25-XL-NPP-B<br>35 mm<br>38 mm                                                                                                                                                                                                                                                                                                                                                                                                                                                                                                                                                                                                                                                                                                                                                                                                                                                                                                                                                                                                                                                                                                                                                                                                                                                                                                                                                                                                                                                                                                                                                                                                                                                                                                                                                                                                                                                                                                                                                                                                                                        |