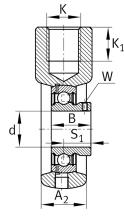

## Main Dimensions & Performance Data

| 25 mm          | Bore diameter                                                                                                                                                                                                                                                                                                                                                                                                                                                                                                                                                                                                                                                                                                                                                                                                                                                                                                                                                                                                                                                                                                                                                                                                                                                                                                                                                                                                                                                                                                                                                                                                                                                                                                                                                                                                                                                                                                                                                                                                                                                                                                                  |
|----------------|--------------------------------------------------------------------------------------------------------------------------------------------------------------------------------------------------------------------------------------------------------------------------------------------------------------------------------------------------------------------------------------------------------------------------------------------------------------------------------------------------------------------------------------------------------------------------------------------------------------------------------------------------------------------------------------------------------------------------------------------------------------------------------------------------------------------------------------------------------------------------------------------------------------------------------------------------------------------------------------------------------------------------------------------------------------------------------------------------------------------------------------------------------------------------------------------------------------------------------------------------------------------------------------------------------------------------------------------------------------------------------------------------------------------------------------------------------------------------------------------------------------------------------------------------------------------------------------------------------------------------------------------------------------------------------------------------------------------------------------------------------------------------------------------------------------------------------------------------------------------------------------------------------------------------------------------------------------------------------------------------------------------------------------------------------------------------------------------------------------------------------|
| 99 mm          | Length total                                                                                                                                                                                                                                                                                                                                                                                                                                                                                                                                                                                                                                                                                                                                                                                                                                                                                                                                                                                                                                                                                                                                                                                                                                                                                                                                                                                                                                                                                                                                                                                                                                                                                                                                                                                                                                                                                                                                                                                                                                                                                                                   |
| 70 mm          | Housing total width                                                                                                                                                                                                                                                                                                                                                                                                                                                                                                                                                                                                                                                                                                                                                                                                                                                                                                                                                                                                                                                                                                                                                                                                                                                                                                                                                                                                                                                                                                                                                                                                                                                                                                                                                                                                                                                                                                                                                                                                                                                                                                            |
| 28 mm          | Width housing                                                                                                                                                                                                                                                                                                                                                                                                                                                                                                                                                                                                                                                                                                                                                                                                                                                                                                                                                                                                                                                                                                                                                                                                                                                                                                                                                                                                                                                                                                                                                                                                                                                                                                                                                                                                                                                                                                                                                                                                                                                                                                                  |
| 0,66 kg        | Weight                                                                                                                                                                                                                                                                                                                                                                                                                                                                                                                                                                                                                                                                                                                                                                                                                                                                                                                                                                                                                                                                                                                                                                                                                                                                                                                                                                                                                                                                                                                                                                                                                                                                                                                                                                                                                                                                                                                                                                                                                                                                                                                         |
|                |                                                                                                                                                                                                                                                                                                                                                                                                                                                                                                                                                                                                                                                                                                                                                                                                                                                                                                                                                                                                                                                                                                                                                                                                                                                                                                                                                                                                                                                                                                                                                                                                                                                                                                                                                                                                                                                                                                                                                                                                                                                                                                                                |
|                |                                                                                                                                                                                                                                                                                                                                                                                                                                                                                                                                                                                                                                                                                                                                                                                                                                                                                                                                                                                                                                                                                                                                                                                                                                                                                                                                                                                                                                                                                                                                                                                                                                                                                                                                                                                                                                                                                                                                                                                                                                                                                                                                |
| 64 mm          | Distance shaft axis                                                                                                                                                                                                                                                                                                                                                                                                                                                                                                                                                                                                                                                                                                                                                                                                                                                                                                                                                                                                                                                                                                                                                                                                                                                                                                                                                                                                                                                                                                                                                                                                                                                                                                                                                                                                                                                                                                                                                                                                                                                                                                            |
| HE05           | Housing                                                                                                                                                                                                                                                                                                                                                                                                                                                                                                                                                                                                                                                                                                                                                                                                                                                                                                                                                                                                                                                                                                                                                                                                                                                                                                                                                                                                                                                                                                                                                                                                                                                                                                                                                                                                                                                                                                                                                                                                                                                                                                                        |
| GAY25-XL-NPP-B | Bearing designation                                                                                                                                                                                                                                                                                                                                                                                                                                                                                                                                                                                                                                                                                                                                                                                                                                                                                                                                                                                                                                                                                                                                                                                                                                                                                                                                                                                                                                                                                                                                                                                                                                                                                                                                                                                                                                                                                                                                                                                                                                                                                                            |
| 35 mm          | Height housing fixing side                                                                                                                                                                                                                                                                                                                                                                                                                                                                                                                                                                                                                                                                                                                                                                                                                                                                                                                                                                                                                                                                                                                                                                                                                                                                                                                                                                                                                                                                                                                                                                                                                                                                                                                                                                                                                                                                                                                                                                                                                                                                                                     |
| 38 mm          | Length of guidance face                                                                                                                                                                                                                                                                                                                                                                                                                                                                                                                                                                                                                                                                                                                                                                                                                                                                                                                                                                                                                                                                                                                                                                                                                                                                                                                                                                                                                                                                                                                                                                                                                                                                                                                                                                                                                                                                                                                                                                                                                                                                                                        |
| MC             | O and a still state of the state of the still state of the state of th |
| M6             | Connection thread lubrication                                                                                                                                                                                                                                                                                                                                                                                                                                                                                                                                                                                                                                                                                                                                                                                                                                                                                                                                                                                                                                                                                                                                                                                                                                                                                                                                                                                                                                                                                                                                                                                                                                                                                                                                                                                                                                                                                                                                                                                                                                                                                                  |
|                | Connection thread lubrication                                                                                                                                                                                                                                                                                                                                                                                                                                                                                                                                                                                                                                                                                                                                                                                                                                                                                                                                                                                                                                                                                                                                                                                                                                                                                                                                                                                                                                                                                                                                                                                                                                                                                                                                                                                                                                                                                                                                                                                                                                                                                                  |
| ensions        |                                                                                                                                                                                                                                                                                                                                                                                                                                                                                                                                                                                                                                                                                                                                                                                                                                                                                                                                                                                                                                                                                                                                                                                                                                                                                                                                                                                                                                                                                                                                                                                                                                                                                                                                                                                                                                                                                                                                                                                                                                                                                                                                |
|                | Thread fixing bore                                                                                                                                                                                                                                                                                                                                                                                                                                                                                                                                                                                                                                                                                                                                                                                                                                                                                                                                                                                                                                                                                                                                                                                                                                                                                                                                                                                                                                                                                                                                                                                                                                                                                                                                                                                                                                                                                                                                                                                                                                                                                                             |
|                | 99 mm<br>70 mm<br>28 mm<br>0,66 kg<br>64 mm<br>HE05<br>GAY25-XL-NPP-B<br>35 mm<br>38 mm                                                                                                                                                                                                                                                                                                                                                                                                                                                                                                                                                                                                                                                                                                                                                                                                                                                                                                                                                                                                                                                                                                                                                                                                                                                                                                                                                                                                                                                                                                                                                                                                                                                                                                                                                                                                                                                                                                                                                                                                                                        |