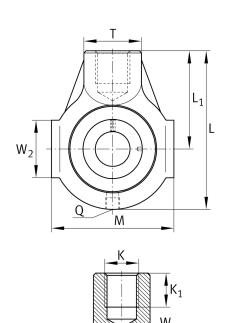

### Main Dimensions & Performance Data

| d              | 35 mm   | Bore diameter       |
|----------------|---------|---------------------|
| L              | 122 mm  | Length total        |
| M              | 90 mm   | Housing total width |
| A <sub>2</sub> | 32 mm   | Width housing       |
|                | 1,18 kg | Weight              |

#### **Dimensions**

| L <sub>1</sub> | 76 mm          | Distance shaft axis           |
|----------------|----------------|-------------------------------|
|                | HE07           | Housing                       |
|                | GAY35-XL-NPP-B | Bearing designation           |
| Т              | 40 mm          | Height housing fixing side    |
| W              | 49 mm          | Length of guidance face       |
| Q              | M6             | Connection thread lubrication |

# **Mounting dimensions**

| K              | M24   | Thread fixing bore |
|----------------|-------|--------------------|
| K <sub>1</sub> | 24 mm | Thread depth       |