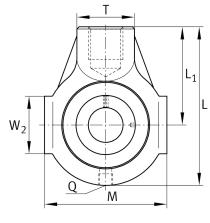

### **Main Dimensions & Performance Data**

| d              | 45 mm  | Bore diameter       |
|----------------|--------|---------------------|
| L              | 145 mm | Length total        |
| M              | 110 mm | Housing total width |
| A <sub>2</sub> | 40 mm  | Width housing       |
|                | 1,9 kg | Weight              |

### **Dimensions**

| L <sub>1</sub> | 90 mm          | Distance shaft axis           |
|----------------|----------------|-------------------------------|
|                | HE09           | Housing                       |
|                | GAY45-XL-NPP-B | Bearing designation           |
| Т              | 40 mm          | Height housing fixing side    |
| W              | 45 mm          | Length of guidance face       |
| Q              | M6             | Connection thread lubrication |

### **Mounting dimensions**

| K              | M24   | Thread fixing bore |
|----------------|-------|--------------------|
| K <sub>1</sub> | 24 mm | Thread depth       |