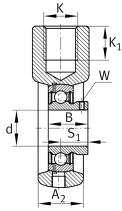

### **Main Dimensions & Performance Data**

| d              | 45 mm  | Bore diameter       |
|----------------|--------|---------------------|
| L              | 145 mm | Length total        |
| M              | 110 mm | Housing total width |
| A <sub>2</sub> | 40 mm  | Width housing       |
|                | 1,9 kg | Weight              |

### **Dimensions**

| L <sub>1</sub> | 90 mm          | Distance shaft axis           |
|----------------|----------------|-------------------------------|
|                | HE09           | Housing                       |
|                | GAY45-XL-NPP-B | Bearing designation           |
| Т              | 40 mm          | Height housing fixing side    |
| W              | 45 mm          | Length of guidance face       |
| Q              | M6             | Connection thread lubrication |

### **Mounting dimensions**

| K              | M24   | Thread fixing bore |
|----------------|-------|--------------------|
| K <sub>1</sub> | 24 mm | Thread depth       |