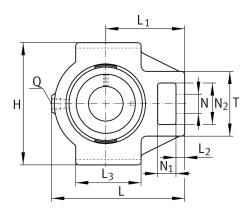

## Main Dimensions & Performance Data

| d                   |           | 35 mm          | Bore diameter                   |
|---------------------|-----------|----------------|---------------------------------|
| L                   |           | 125 mm         | Length                          |
| Μ                   |           | 102,5 mm       | Housing total width             |
|                     |           | 0,82 kg        | Weight                          |
| D                   | imensions |                |                                 |
| Т                   |           | 40 mm          | Height (housing, mounting side) |
|                     |           | TUE07-TV       | Housing                         |
|                     |           | GRAE35-NPP-B-  | Bearing designation             |
|                     |           | FA107/125.5    |                                 |
| А                   | 2         | 34,5 mm        | Width housing                   |
|                     |           | KASK07-S-G     | End cap                         |
|                     |           | KASK07-S-R-NBR | Open protecting cap             |
| Mounting dimensions |           |                |                                 |
| L                   | 1         | 76 mm          | Distance shaft axis             |
| L                   | 3         | 63 mm          | Length guidance grooves         |
| А                   | 1         | 12 mm          | Width guidance groove           |
| Н                   | 1         | 89 mm          | Distance guidance groove        |
| K                   |           | M16            | Thread fixing bore              |
| Q                   |           | 1/4-28 UNF     | Connection thread lubrication   |
|                     |           |                |                                 |