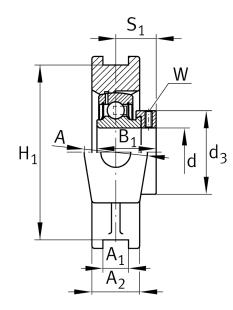

## Main Dimensions & Performance Data

| d                   |           | 35 mm          | Bore diameter                   |
|---------------------|-----------|----------------|---------------------------------|
| L                   |           | 125 mm         | Length                          |
| Μ                   |           | 102,5 mm       | Housing total width             |
|                     |           | 0,82 kg        | Weight                          |
| D                   | imensions |                |                                 |
| Т                   |           | 40 mm          | Height (housing, mounting side) |
|                     |           | TUE07-TV       | Housing                         |
|                     |           | GRAE35-NPP-B-  | Bearing designation             |
|                     |           | FA107/125.5    |                                 |
| А                   | 2         | 34,5 mm        | Width housing                   |
|                     |           | KASK07-S-G     | End cap                         |
|                     |           | KASK07-S-R-NBR | Open protecting cap             |
| Mounting dimensions |           |                |                                 |
| L                   | 1         | 76 mm          | Distance shaft axis             |
| L                   | 3         | 63 mm          | Length guidance grooves         |
| А                   | 1         | 12 mm          | Width guidance groove           |
| Н                   | 1         | 89 mm          | Distance guidance groove        |
| K                   |           | M16            | Thread fixing bore              |
| Q                   |           | 1/4-28 UNF     | Connection thread lubrication   |
|                     |           |                |                                 |