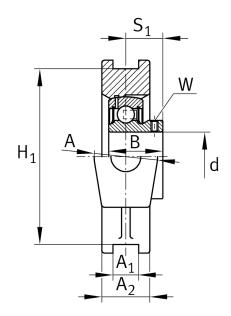

### **Mounting dimensions**

| A <sub>1</sub> | 16 mm    | Width guidance groove                    |
|----------------|----------|------------------------------------------|
|                | H13      | Width guidance groove clearance          |
| H <sub>1</sub> | 102 mm   | Distance guidance grooves                |
|                | 0,15 mm  | Upper distance guidance groove tolerance |
|                | -0,15 mm | Lower distance guidance groove tolerance |
| N              | 29 mm    | Fixing bore                              |