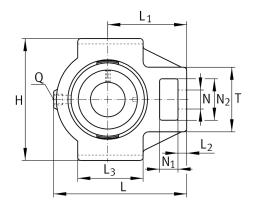

### **Main Dimensions & Performance Data**

| d | 50 mm   | Bore diameter |
|---|---------|---------------|
| Н | 115 mm  | Height        |
| L | 148 mm  | Length total  |
|   | 2,27 kg | Weight        |

#### **Dimensions**

| L <sub>1</sub> | 90 mm          | Distance shaft axis           |
|----------------|----------------|-------------------------------|
|                | TUE10          | Housing                       |
|                | GAY50-XL-NPP-B | Bearing designation           |
| L <sub>2</sub> | 16 mm          | Length fixed link             |
| L <sub>3</sub> | 85 mm          | Length guidance groove        |
| А              | 50 mm          | Width housing fixing side     |
| N <sub>1</sub> | 20 mm          | Width recess                  |
| N <sub>2</sub> | 49 mm          | Height recess                 |
| Т              | 83 mm          | Height housing fixing side    |
| Q              | Rp1/8          | Connection thread lubrication |
| A <sub>2</sub> | 35 mm          | Width housing                 |