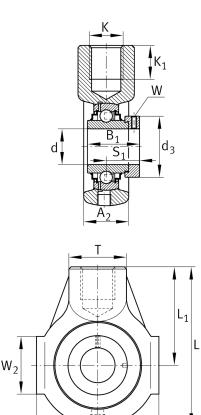

## Main Dimensions & Performance Data

| d                   | 20 mm         | Bore diameter                 |
|---------------------|---------------|-------------------------------|
| L                   | 91 mm         | Length total                  |
| Μ                   | 65 mm         | Housing total width           |
| A <sub>2</sub>      | 25 mm         | Width housing                 |
|                     | 0,6 kg        | Weight                        |
| D                   |               |                               |
| Dimensions          |               |                               |
| L <sub>1</sub>      | 58 mm         | Distance shaft axis           |
|                     | HE04          | Housing                       |
|                     | GE20-XL-KRR-B | Bearing designation           |
| Т                   | 30 mm         | Height housing fixing side    |
| W                   | 38 mm         | Length of guidance face       |
| Q                   | M6            | Connection thread lubrication |
|                     |               |                               |
| Mounting dimensions |               |                               |
| К                   | M16           | Thread fixing bore            |
| K <sub>1</sub>      | 21 mm         | Thread depth                  |
|                     |               |                               |