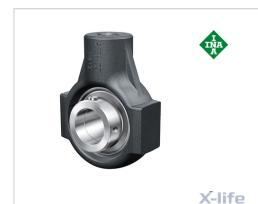

# RHE35-XL

Take-up housing unit

Schaeffler ID: 0008407500000

Take-up housing units RHE, cast iron housing, radial insert ball bearing with eccentric locking collar, R seals