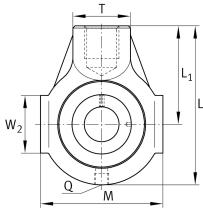

### **Main Dimensions & Performance Data**

| d              | 35 mm   | Bore diameter       |
|----------------|---------|---------------------|
| L              | 122 mm  | Length total        |
| M              | 90 mm   | Housing total width |
| A <sub>2</sub> | 32 mm   | Width housing       |
|                | 1,38 kg | Weight              |

### **Dimensions**

| L <sub>1</sub> | 76 mm         | Distance shaft axis           |
|----------------|---------------|-------------------------------|
|                | HE07          | Housing                       |
|                | GE35-XL-KRR-B | Bearing designation           |
| Т              | 40 mm         | Height housing fixing side    |
| W              | 49 mm         | Length of guidance face       |
| Q              | M6            | Connection thread lubrication |

### **Mounting dimensions**

| K              | M24   | Thread fixing bore |
|----------------|-------|--------------------|
| K <sub>1</sub> | 24 mm | Thread depth       |