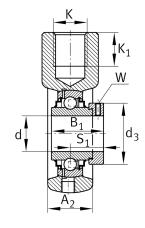

### **Main Dimensions & Performance Data**

| d              | 35 mm   | Bore diameter       |
|----------------|---------|---------------------|
| L              | 122 mm  | Length total        |
| M              | 90 mm   | Housing total width |
| A <sub>2</sub> | 32 mm   | Width housing       |
|                | 1,38 kg | Weight              |

### **Dimensions**

| L <sub>1</sub> | 76 mm         | Distance shaft axis           |
|----------------|---------------|-------------------------------|
|                | HE07          | Housing                       |
|                | GE35-XL-KRR-B | Bearing designation           |
| Т              | 40 mm         | Height housing fixing side    |
| W              | 49 mm         | Length of guidance face       |
| Q              | M6            | Connection thread lubrication |

### **Mounting dimensions**

| K              | M24   | Thread fixing bore |
|----------------|-------|--------------------|
| K <sub>1</sub> | 24 mm | Thread depth       |